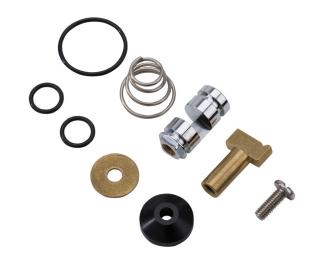

## model VRKSP248

Valve Repair Kit

VRKSP248

CLEAN VALVE THOROUGHLY AND LUBRICATE 'O' RINGS WITH 'O' RING LUBE BEFORE REASSEMBLING.

| ITEM NO. | QUANTITY | DESCRIPTION        | PART NUMBER |
|----------|----------|--------------------|-------------|
| 1        | 1        | CAM OPERATOR       | 0003958006  |
| 2        | 2        | 'O' RING FOR CAM   | 0004763520  |
| 3        | 1        | OPERATOR STEM      | 0003958014  |
| 4        | 1        | SEAT WASHER        | 0006923650  |
| 5        | 1        | HOLDER WASHER      | 0003074259  |
| 6        | 1        | SCREW              | 0005205802  |
| 7        | 1        | 'O' RING OR GASKET | 0004763538  |
| 8        | 1        | SPRING             | 0005462528  |