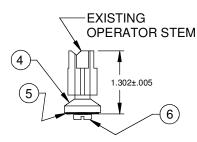

SEAT & OPERATOR STEM ASSEMBLY DETAIL

IF YOUR EXISTING OPERATOR STEM LOOKS AS SHOWN BELOW (STAR TYPE), ASSEMBLE SEAT WASHER COMPONENTS TO IT AS FOLLOWS:

SEAT & OPERATOR STEM ASSEMBLY DETAIL

1455 KLEPPE LANE SPARKS, NV 89431-6467 1-888-640-4297 www.hawsco.com