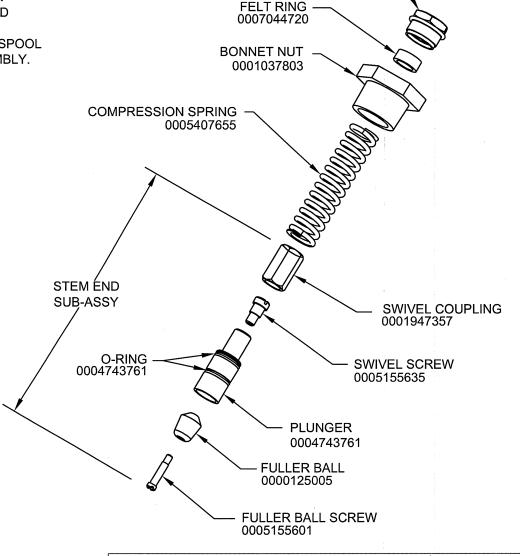

### **ATTENTION INSTALLER:**

PLEASE COMPARE THE BRASS SPOOLS. IF THE TOP O-RING GROOVE OF THE NEW SPOOL IS ROUGHLY 1/16" LOWER THAN THE TOP O-RING GROOVE OF THE OLD SPOOL, USE YOUR OLD SPOOL, BUT REPLACE THE O-RINGS AND THE SEAT WASHER WITH THE NEW PARTS FROM THE NEW SPOOL. IF YOUR OLD SPOOL MATCHES THE NEW SPOOL, REPLACE THE COMPLETE ASSEMBLY.

## INSTALLATION INSTRUCTIONS

- 1. SHUT OFF WATER SUPPLY.
- 2. DISCONNECT LINKAGE ASSEMBLY FROM TOP OF OLD STEM ASSEMBLY.
- 3. REMOVE BONNET NUT.
- 4. REMOVE OLD END STEM SUB-ASSEMBLY.
- 5. EXAMINE SEAT AREA OF UNDERGROUND VALVE BODY FOR DAMAGE OR DEBRIS.
- 6. TURN ON WATER AND FLUSH IF DEBRIS FOUND.
- 7. REPLACE STEM END SUB-ASSEMBLY.
- 8. REINSTALL STEM END SUB-ASSEMBLY WITH NEW SPRING, BONNET NUT, FELT RING AND PACKING NUT.
- 9. RECONNECT LINKAGE ASSEMBLY.
- 10. TURN ON WATER SUPPLY.
- 11. TEST UNIT.

PACKING NUT

0003842515

INFO FAX: 1-888-FAX-HAWS (1-888-329-4297) 1455 Kleppe Ln. Sporks NV, 89431 Phone: 775-359-4712 Fax: 775-359-7424

Hows Ag Bochweg 3 CH-3401 Burgdorf Switzerland Hows Mfg Pte Ltd 74 Sungel Kodut Loop Singapore 729531