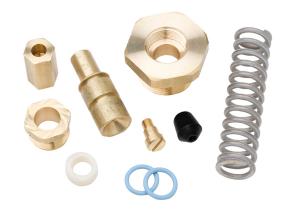

# model VRKMK8A

Valve Repair Kit

## **SPECIFICATIONS**

Model VRKMK8A is a repair kit for Model MK8A special freeze-proof valve.

**APPLICATIONS** 