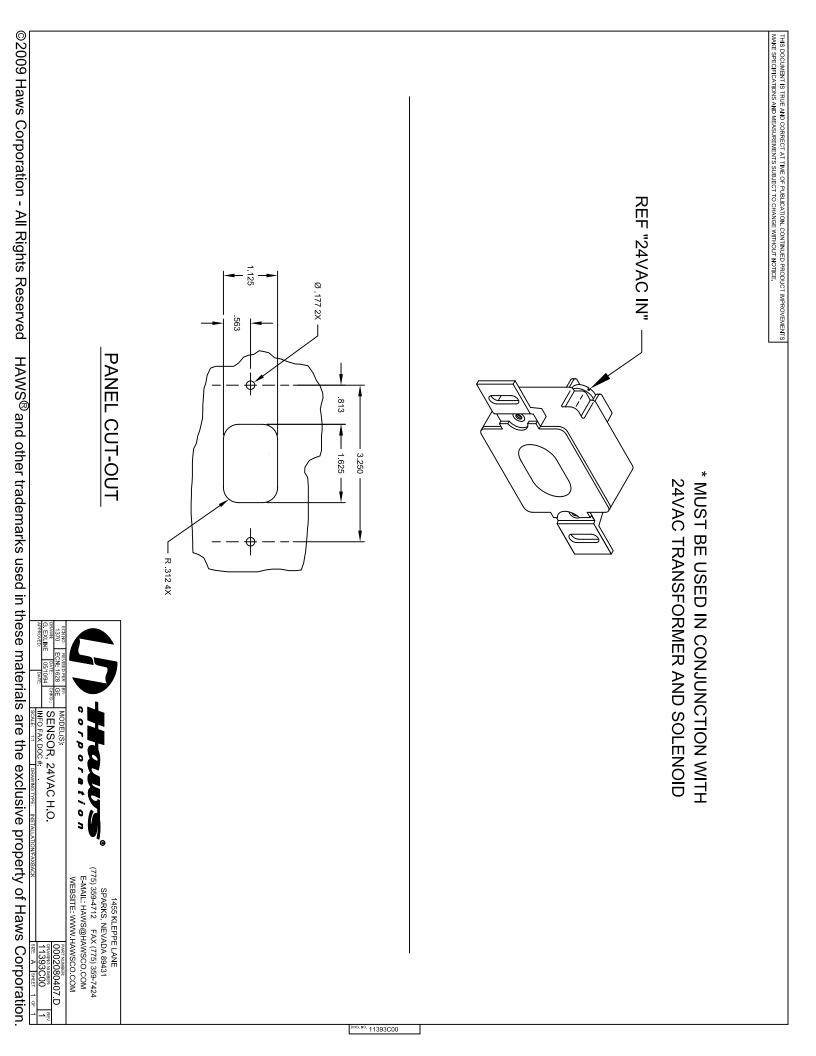

#### **SPECIFICATIONS**

Model VRKH01 operates as an electronic eye, emitting a continuous beam of infrared light from the transmitting sensor. When user enters sensor's range, the signal activates the water stream. Built-in delay mode prevents activation by passers-by. A 30-35 second "maximum on" safeguards against accidental or malicious blocking of sensor and sensor burn-out. When blockage is removed, sensor automatically resets. Complete wiring harness furnished with each unit. Sensor is standard on extended bracket only.