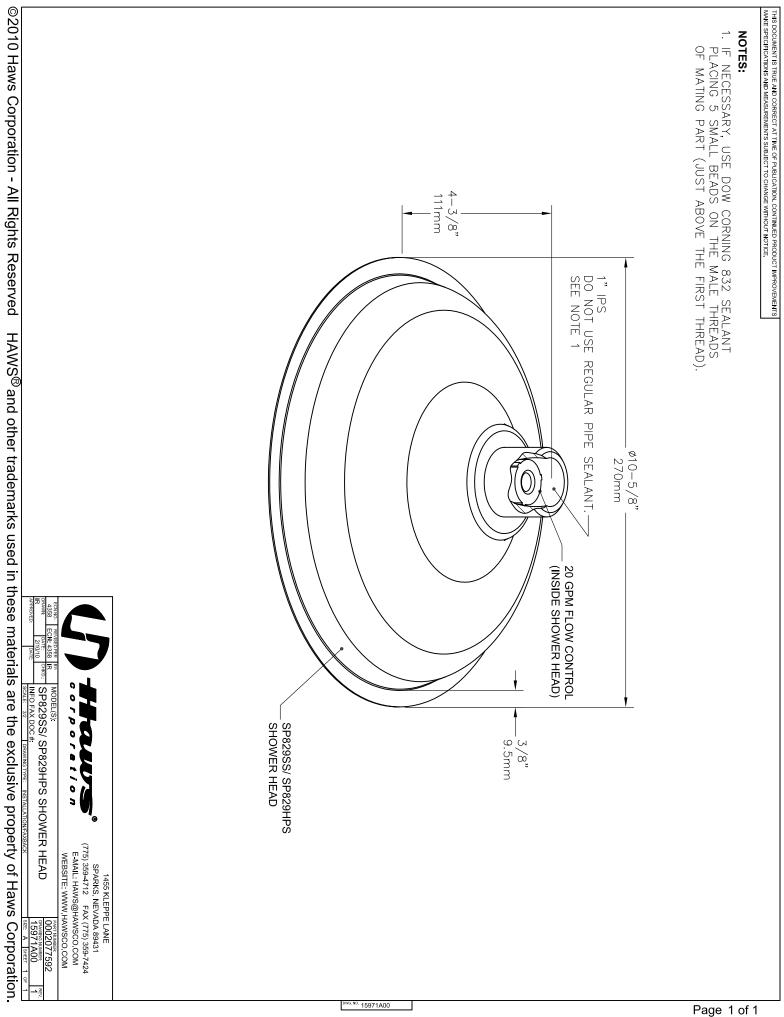

## SPECIFICATIONS

Model SP829SS AXION® MSR hydrodynamic designed stainless steel showerhead with 20 gpm (75.7 L) flow control and 1" IPS inlet.

## **APPLICATIONS**

Specifically, this showerhead can be used with almost any Haws shower or combination model, with the use of a 1"  $\ensuremath{\mathsf{IPS}}$  inlet.