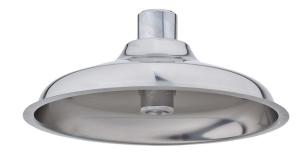

### SHOWER HEAD

AXION® MSR stainless steel showerhead uses a hydrodynamic design to give equal distribution of water throughout the entire footprint of flow.

#### COMFORT

The violent showerhead flows of the past have been replaced by breaking the streams of water into smaller individual droplets to provide a more comfortable shower environment.

## SPECIFICATIONS

Model SP829SS AXION® MSR hydrodynamic designed stainless steel showerhead with 20 gpm (75.7 L) flow control and 1" IPS inlet.