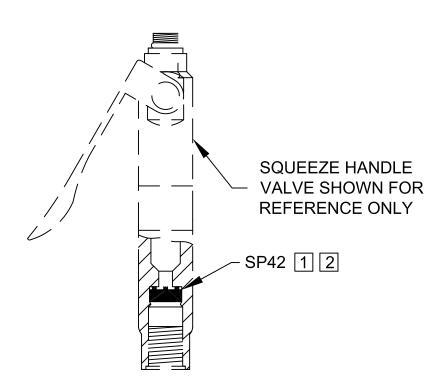

## model SP42

Flow Control

## FLOW CONTROL DETAIL

1455 KLEPPE LANE SPARKS, NEVADA 89431 (775) 359-4712 FAX (775) 359-7424 E-MAIL: HAWS@HAWSCO.COM WEBSITE: WWW.HAWSCO.COM

SP42 6.25 GPM FLOW CONTROL INFO FAX DOC #: 27742