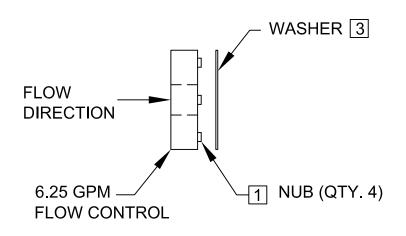

## NOTES:

- 1 NOTE FLOW CONTROL ORIENTATION: NUBS ON FLOW CONTROL MUST BE FACING OPPOSITE OF FLOW SIDE.
- 2 SQUEEEZE VALVE APPLICATION DOES NOT REQUIRE WASHER.
- 3 IF APPLICATION REQUIRES WASHER (SUPPLIED), IT MUST BE PLACED ON NUB SIDE OF FLOW CONTROL (OPPOSITE FLOW DIRECTION).