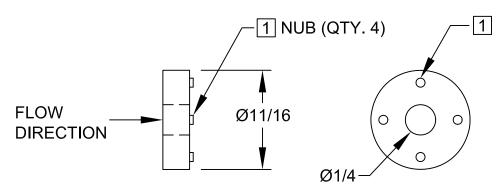

## NOTES:

- 1 NOTE FLOW CONTROL ORIENTATION: NUBS ON FLOW CONTROL MUST BE FACING OPPOSITE OF FLOW SIDE.
- 2 SQUEEEZE VALVE APPLICATION DOES NOT REQUIRE WASHER.
- 3 IF APPLICATION REQUIRES WASHER (SUPPLIED), IT MUST BE PLACED ON NUB SIDE OF FLOW CONTROL (OPPOSITE FLOW DIRECTION).