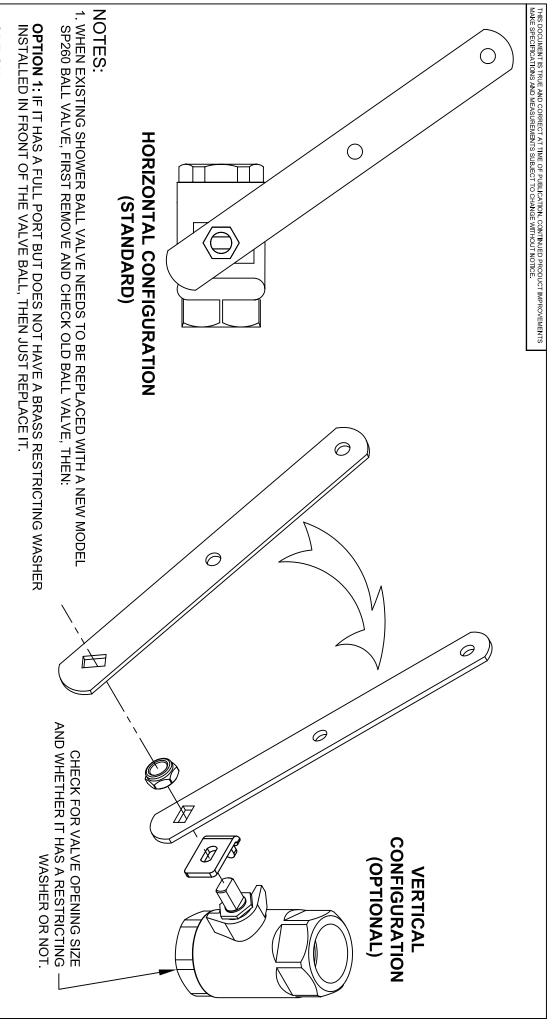

## **SPECIFICATIONS**

Model SP265 is a stay-open stainless steel ball shower valve with stainless steel stem for horizontal or vertical installation. Model includes handle. 1" FIPS.

**APPLICATIONS** 

**OPTION 2:** IF IT HAS A FULL PORT AND A BRASS RESTRICTING WASHER INSTALLED IN FRONT OF THE VALVE BALL, THEN REUSE THE WASHER WHEN INSTALLING THE VALVE.

**OPTION 3:** IF IT HAS A REDUCED PORT  $\varnothing(1/2")$ , THEN CALL HAWS TECHNICAL SUPPORT (1-800-766-5612) AND ASK FOR RESTRICTING WASHER.

FAILURE TO DO OPTION 2 OR 3 (IF YOUR SITUATION FITS) COULD RESULT IN THE SHOWER AND THE EYEWASH NOT WORKING SIMULTANEOUSLY.

2. FOR VERTICAL CONFIGURATION; REMOVE HANDLE, FLIP COMPLETELY TO OTHER SIDE AND REATTACH.

©2010 Haws Corporation - All Rights Reserved. HAWS® and other trademarks used in these materials are the exclusive property of Haws Corporation.