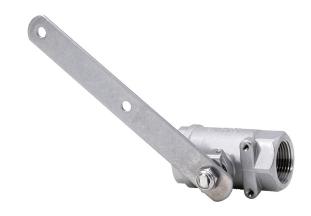

## **SPECIFICATIONS**

Model SP265 is a stay-open stainless steel ball shower valve with stainless steel stem for horizontal or vertical installation. Model includes handle. 1" FIPS.

**APPLICATIONS** 

**OPTION 2:** IF IT HAS A FULL PORT AND A BRASS RESTRICTING WASHER INSTALLED IN FRONT OF THE VALVE BALL, THEN REUSE THE WASHER WHEN INSTALLING THE VALVE.