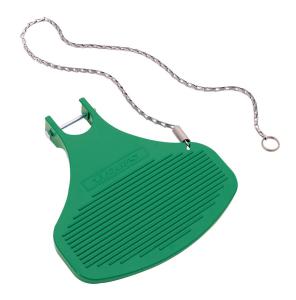

# model SP220

Foot Treadle

## **SPECIFICATIONS**

Model SP220 is a complete foot control assembly, including chain, clamp, nut, ring, screw, spring and treadle. For use on pedestal and combination units.

**APPLICATIONS** 