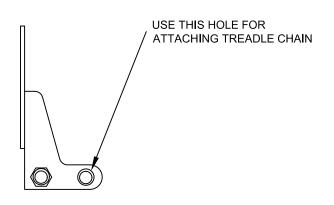

#### NOTES: FOOT TREADLE ASSEMBLY

- 1 HOOK SPRING THROUGH SLOTTED OPENING OF TREADLE FROM TOP AND CRIMP SECURING IT TO THE TREADLE. INSERT BOLT PROVIDED THROUGH HOLE IN FLOOR FLANGE.
- 2 DEPENDING ON TYPE OF FLAG STYLE, ATTACH COIL RING USING EITHER VIEW A OR VIEW B THEN TRIM SASH CHAIN TO NECESSARY LENGTH IN ORDER TO PROVIDE NORMAL OPERATION. CRIMP END OF SPRING TO SASH CHAIN.

# STYLE A

STYLE B