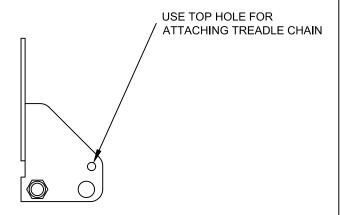

#### NOTES: FOOT TREADLE ASSEMBLY

- 1 HOOK SPRING THROUGH SLOTTED OPENING OF TREADLE FROM TOP AND CRIMP SECURING IT TO THE TREADLE. INSERT BOLT PROVIDED THROUGH HOLE IN FLOOR FLANGE.
- 2 DEPENDING ON TYPE OF FLAG STYLE, ATTACH COIL RING USING EITHER VIEW A OR VIEW B THEN TRIM SASH CHAIN TO NECESSARY LENGTH IN ORDER TO PROVIDE NORMAL OPERATION. CRIMP END OF SPRING TO SASH CHAIN.

# STYLE A

STYLE B