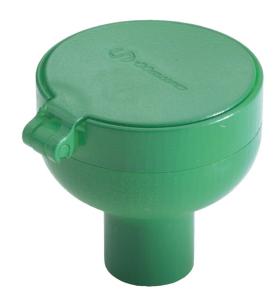

## model SP21FC

Eyewash Head

#### **SPECIFICATIONS**

Model SP21FC is a ABS plastic eye/face wash head in Safety Green with a built-in 2.5 gpm (9.5 L) automatic pressure compensation flow control that assures multiple soft-and-steady streams of water for flowing water pressure ranging from 30 to 90 psi (2.1 to 6.2 bar). Integral flip-top dust cover is automatically released by flow of water. Flow control is easily accessible for cleaning. Supply 1/4" IPS.