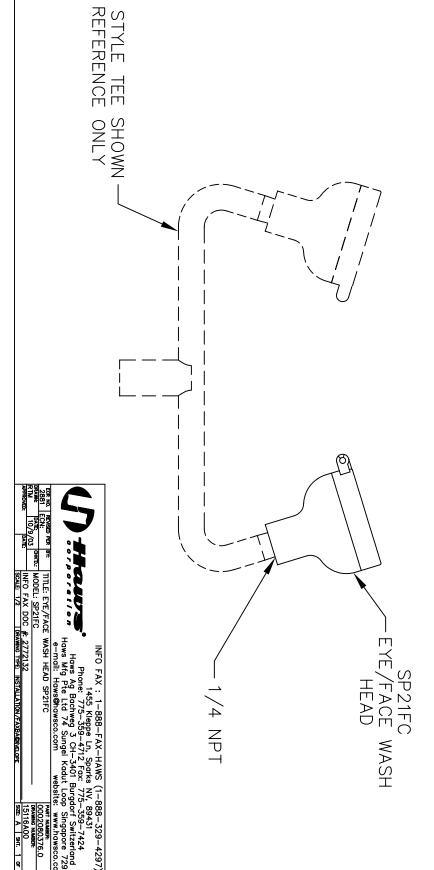

# NOTES:

- 1. MODEL SP21FC EYE/FACE WASH HEAD IS DESIGNED FOR 2.5 GPM FLOW
- 2. ASSEMBLY INSTRUCTIONS:
- STEP 1. REMOVE OLD EYE/FACE WASH HEAD.
- STEP 2. MAKE SURE THREADS ARE CLEAN.
- STEP Ŋ SCREW ON NEW EYE/FACE WASH HEAD UNTIL HAND TIGHT. DO NOT USE PIPE SEALANT AS THIS COULD DAMAGE THE TEFLON TAPE CAN BE USED BUT NOT REQUIRED. THE EYE/FACE WASH HEAD.
- TURN ON VALVE AND CHECK FLOW PATTERN USING EYEWASH GAUGE SUCH AS HAWS MODEL 9015 PER ANSI Z358.1.