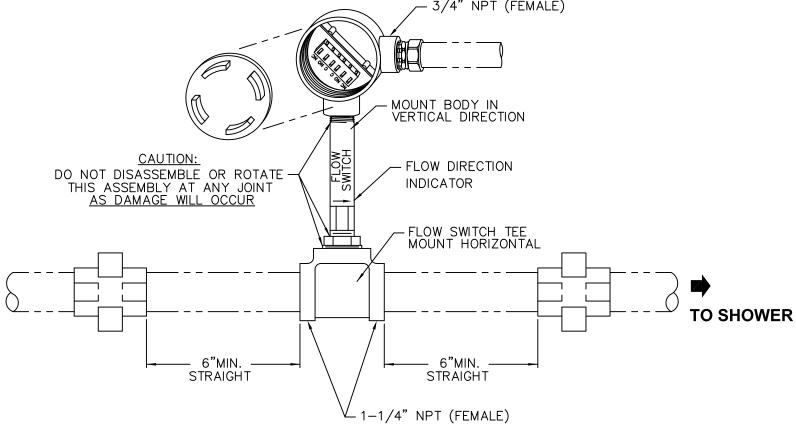

FIGURE 1

### **SPECIFICATIONS**

Model SP154DPDT is a flow switch for use with the 9001and 9001EXP alarms. Switch will activate at 2.4 gallons (9 L) per minute of flow. AC, 125/250 volts, 5 amps, double pole, double throw. 1-1/4" FIPS inlet and outlet. Class 1, Division 1, Group B, C, D. UL Listed.