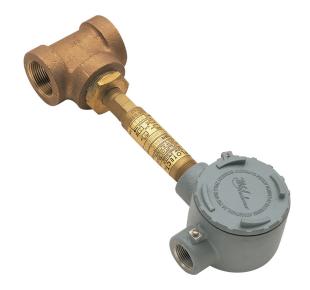

# model SP154DPDT

Flow Switch

#### CONSTRUCTION

Solid brass body construction, explosion proof electrical box, and wire push-in connection terminals.

### **SPECIFICATIONS**

Model SP154DPDT is a flow switch for use with the 9001and 9001EXP alarms. Switch will activate at 2.4 gallons (9 L) per minute of flow. AC, 125/250 volts, 5 amps, double pole, double throw. 1-1/4" FIPS inlet and outlet. Class 1, Division 1, Group B, C, D. UL Listed.