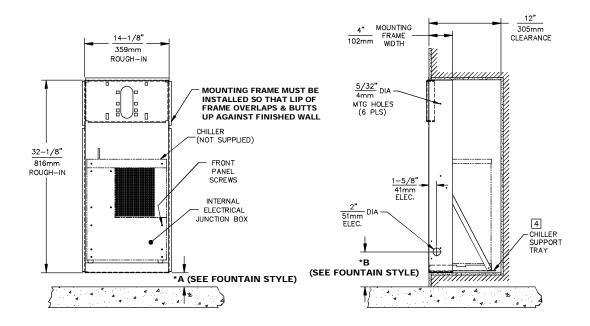

- 1. ENSURE ELECTRICAL POWER IS OFF AND POWER MATCHES VOLTAGE, PHASE AND CYCLE LISTED ON CHILLER LABEL.
- 2. REMOVE FRONT PANEL TO GAIN ACCESS TO INTERNAL JUNCTION BOX.
- 3. HARDWIRE CHILLER THROUGH ITS SIDE.
  WIRE IN ACCORDANCE WITH LOCAL, STATE OR
  FEDERAL ELECTRICAL CODES.
- 4. REPLACE FRONT PANEL. <u>DO NOT</u> APPLY POWER UNTIL WATER SUPPLY IS CONNECTED AND ON.

## MOUNTING FRAME INSTALLATION

- THIS FRAME IS USED WITH SEVERAL DIFFERENT MODELS. SEE INSTALLATION INSTRUCTIONS
  RECEIVED WITH THE FOUNTAIN FOR PROPER LOCATIONS OF 5/16-18 PANEL NUT RETAINERS.
  FOR ROUGH-IN USE THE APPROPRIATE DIMENSIONS SHOWN ABOVE. WASTE AND SUPPLY
  HEIGHTS ARE ALSO DETAILED ON THE FOUNTAIN INSTALLATION INSTRUCTIONS.
- 2. HOLD ROUGH-IN DIMENSIONS  $\pm 1/8$ " (3.2mm).
- 3. WHEN INSTALLING THIS UNIT LOCAL, STATE OR FEDERAL CODES SHOULD BE ADHERED TO. FOR DIFFERENT INSTALLATION HEIGHTS OTHER THAN SHOWN, DIMENSIONS MARKED (\*) MUST BE ADJUSTED ACCORDINGLY.
- 4 ALIGN HOLES IN CHILLER SUPPORT TRAY WITH HOLES IN FRAME AND FASTEN IN PLACE WITH #10 SHEET-METAL SCREWS SUPPLIED WITH UNIT.
- 5 FOUNTAIN REMOVAL: FIRST REMOVE SCREWS AND THEN SQUEEZE CLIPS ON NUT RETAINER TO POP OUT. INSTALL IS REVERSE OF REMOVAL.