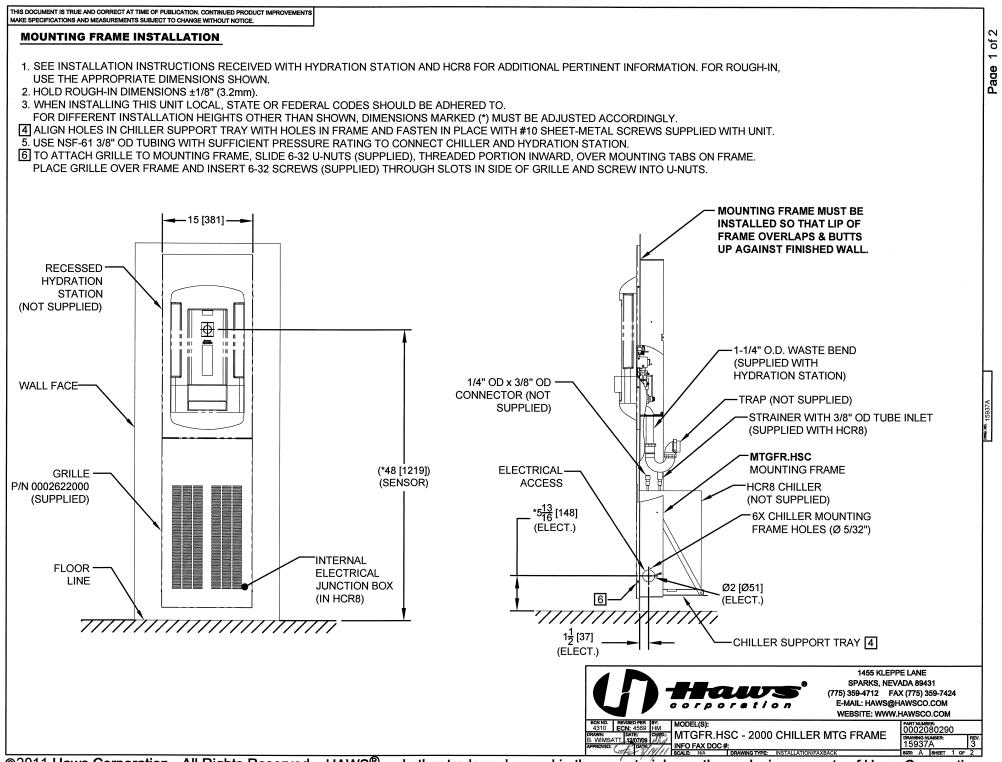

# model MTGFR.HSC

Mounting Frame

#### CONSTRUCTION

Constructed of heavy gauge galvanized steel, this frame provides the needed support for the remote chiller portion of the Haws HydrationStation along with added corrosion resistance for long life.

#### **SPECIFICATIONS**

Model MTGFR.HSC, galvanized steel mounting frame with grille allows a remote chiller to be added to the Hydration Station $\ensuremath{\mathbb{B}}$ .

## APPLICATIONS

Model MTGFR.HSC mounting frame is manufactured of heavy gauge galvanized steel with pre-drilled mounting holes. For use with the Hydration Station, this mounting frame may be shipped prior to cooler for roughing-in installation.