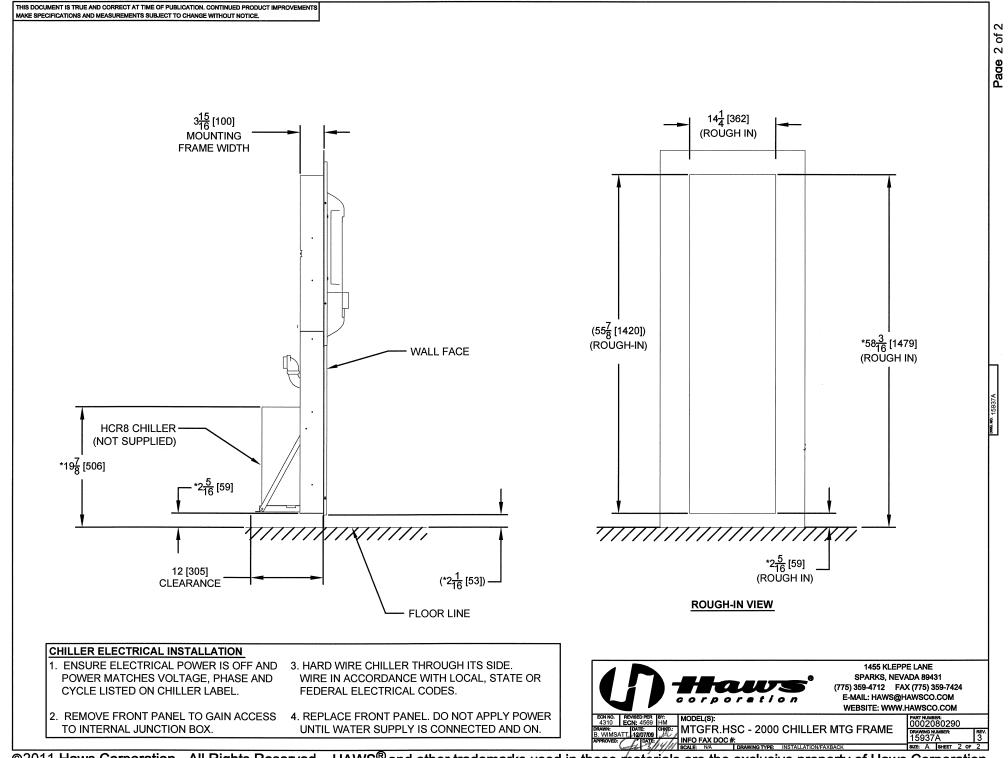

# model MTGFR.HSC

Mounting Frame

#### CONSTRUCTION

Constructed of heavy gauge galvanized steel, this frame provides the needed support for the remote chiller portion of the Haws HydrationStation along with added corrosion resistance for long life.

#### **SPECIFICATIONS**

Model MTGFR.HSC, galvanized steel mounting frame with grille allows a remote chiller to be added to the Hydration Station $\ensuremath{\mathbb{B}}$ .

## APPLICATIONS

Model MTGFR.HSC mounting frame is manufactured of heavy gauge galvanized steel with pre-drilled mounting holes. For use with the Hydration Station, this mounting frame may be shipped prior to cooler for roughing-in installation.