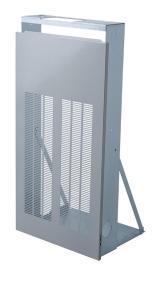

# model MTGFR.HSC

Mounting Frame

#### CONSTRUCTION

Constructed of heavy gauge galvanized steel, this frame provides the needed support for the remote chiller portion of the Haws HydrationStation along with added corrosion resistance for long life.

#### **SPECIFICATIONS**

Model MTGFR.HSC, galvanized steel mounting frame with grille allows a remote chiller to be added to the Hydration Station $\ensuremath{\mathbb{B}}$ .

## APPLICATIONS

Model MTGFR.HSC mounting frame is manufactured of heavy gauge galvanized steel with pre-drilled mounting holes. For use with the Hydration Station, this mounting frame may be shipped prior to cooler for roughing-in installation.