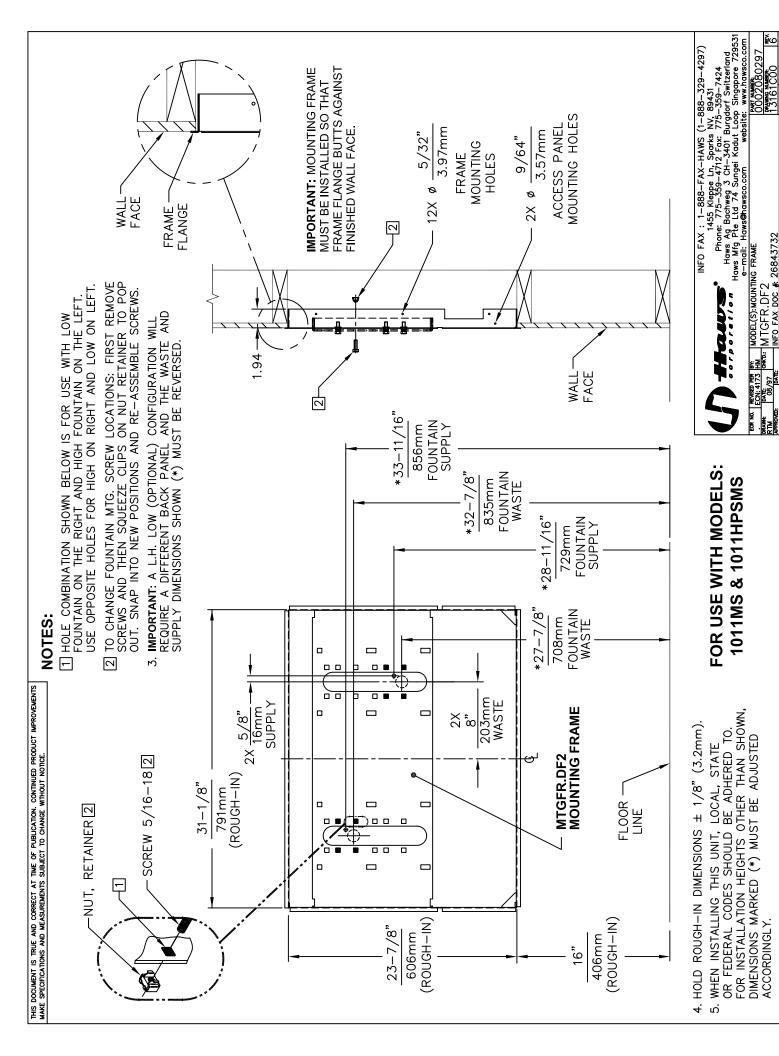

### **SPECIFICATIONS**

Model MTGFR.DF2 "Hi-Lo" mounting frame is made of heavy gauge galvanized steel with pre-punched mounting holes for use with Haws 1011 series fountains and is used to provide access to the in-wall traps.

## **APPLICATIONS**

Haws produces mounting plates and frames to assist in the installation process as well as to provide solid bases for the wall mounted designed fountains. Mounting plates and frames meet the requirements solely for the specified applicable fountains and are not designed to be used in the installation of any unspecified fountain.