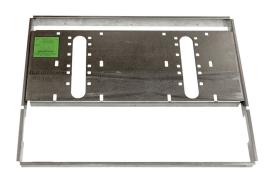

#### MOUNTING

Galvanized frame and 10 gauge surface plate provide the maximum mounting strength for the 'Hi-Lo' MS style Haws drinking fountains.

**OPTIONS** 

To see all options for this model, visit www.hawsco.com

### **SPECIFICATIONS**

Model MTGFR.DF2 "Hi-Lo" mounting frame is made of heavy gauge galvanized steel with pre-punched mounting holes for use with Haws 1011 series fountains and is used to provide access to the in-wall traps.