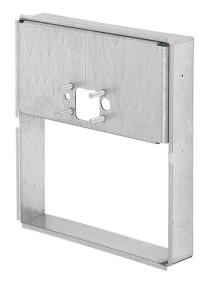

#### **SPECIFICATIONS**

Model MTGFR.DF1 mounting frame is made of heavy gauge galvanized steel with pre-punched mounting holes for use with Haws 'swirl bowl' series fountains and is used to provide access to an in-wall trap.