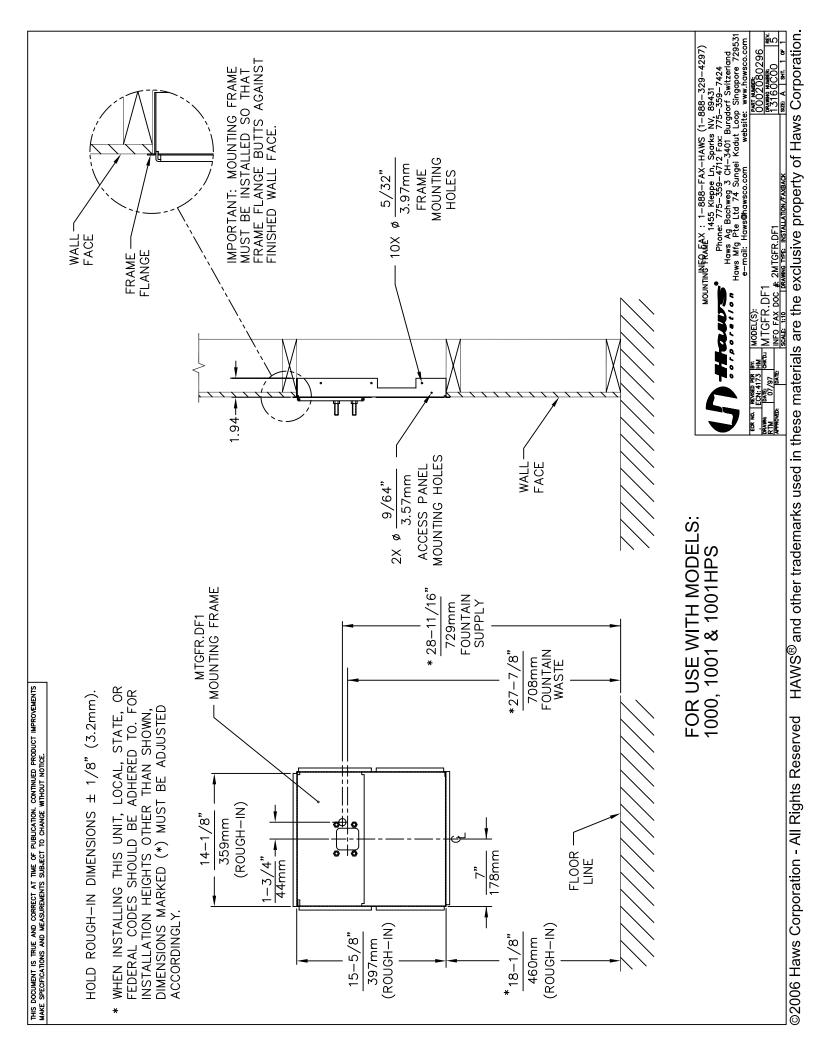

#### **SPECIFICATIONS**

Model MTGFR.DF1 mounting frame is made of heavy gauge galvanized steel with pre-punched mounting holes for use with Haws 'swirl bowl' series fountains and is used to provide access to an in-wall trap.

#### **APPLICATIONS**

Haws produces mounting plates and frames to assist in the installation process as well as to provide solid bases for the wall mounted designed fountains. Mounting plates and frames meet the requirements solely for the specified applicable fountains and are not designed to be used in the installation of any unspecified fountain.