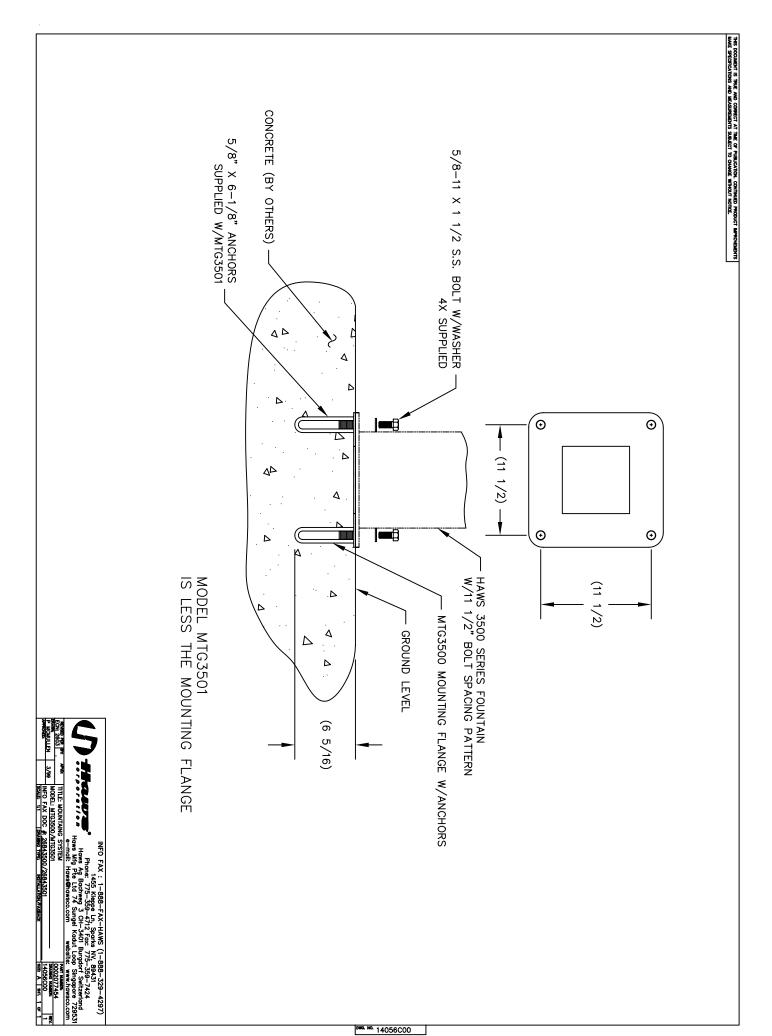

### **SPECIFICATIONS**

Model MTG.3501 is four 6" (15.2 cm) galvanized steel anchors along with four 5/8" x 1-1/2" (1.6 x 3.8 cm) stainless steel bolts and stainless steel washers. Available for use on heavy-duty 3500 series pedestal fountains.

## **APPLICATIONS**

Haws produces mounting plates and frames to assist in the installation process as well as to provide solid bases for the wall mounted designed fountains. Mounting plates and frames meet the requirements solely for the specified applicable fountains and are not designed to be used in the installation of any unspecified fountain.