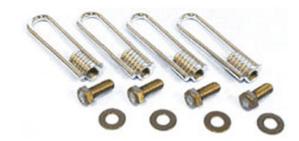

### **SPECIFICATIONS**

Model MTG.3501 is four 6" (15.2 cm) galvanized steel anchors along with four 5/8" x 1-1/2" (1.6 x 3.8 cm) stainless steel bolts and stainless steel washers. Available for use on heavy-duty 3500 series pedestal fountains.