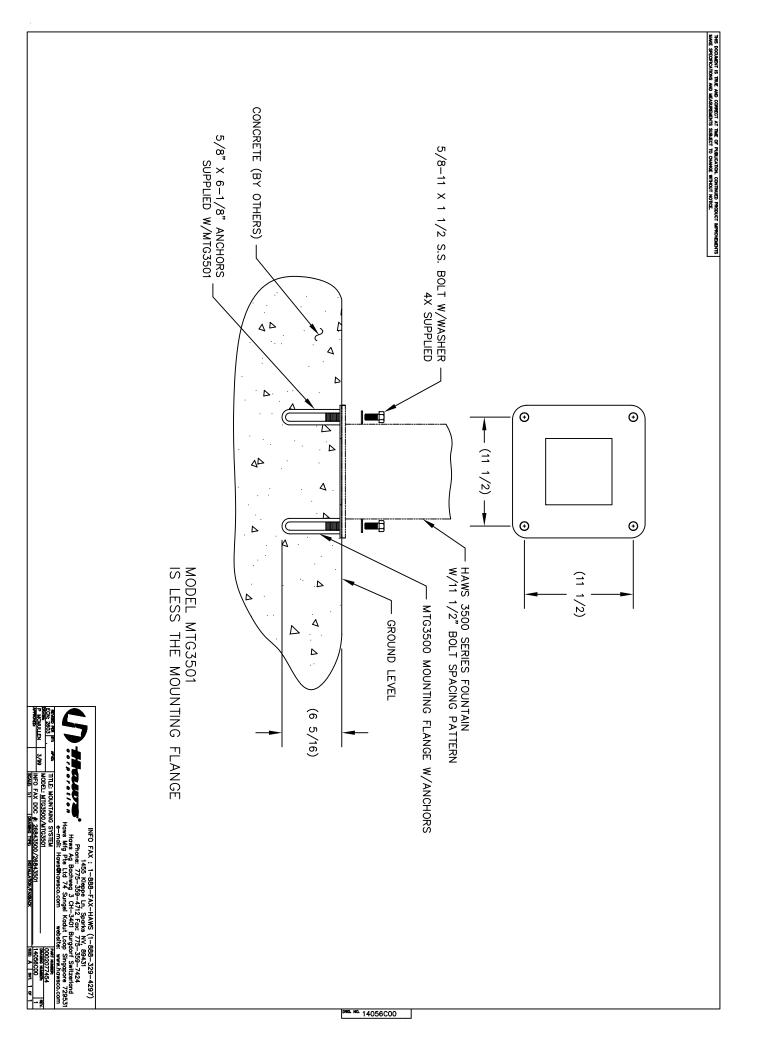

## **SPECIFICATIONS**

Model MTG.3500 mounting plate is a 3/16" (.47 cm) stainless steel plate with integral 6" (15.2 cm) zinc plated anchors designed to give in-ground support for 3500 series pedestal fountains and includes the mounting hardware.

## **APPLICATIONS**

Haws produces mounting plates and frames to assist in the installation process as well as to provide solid bases for the wall mounted designed fountains. Mounting plates and frames meet the requirements solely for the specified applicable fountains and are not designed to be used in the installation of any unspecified fountain.