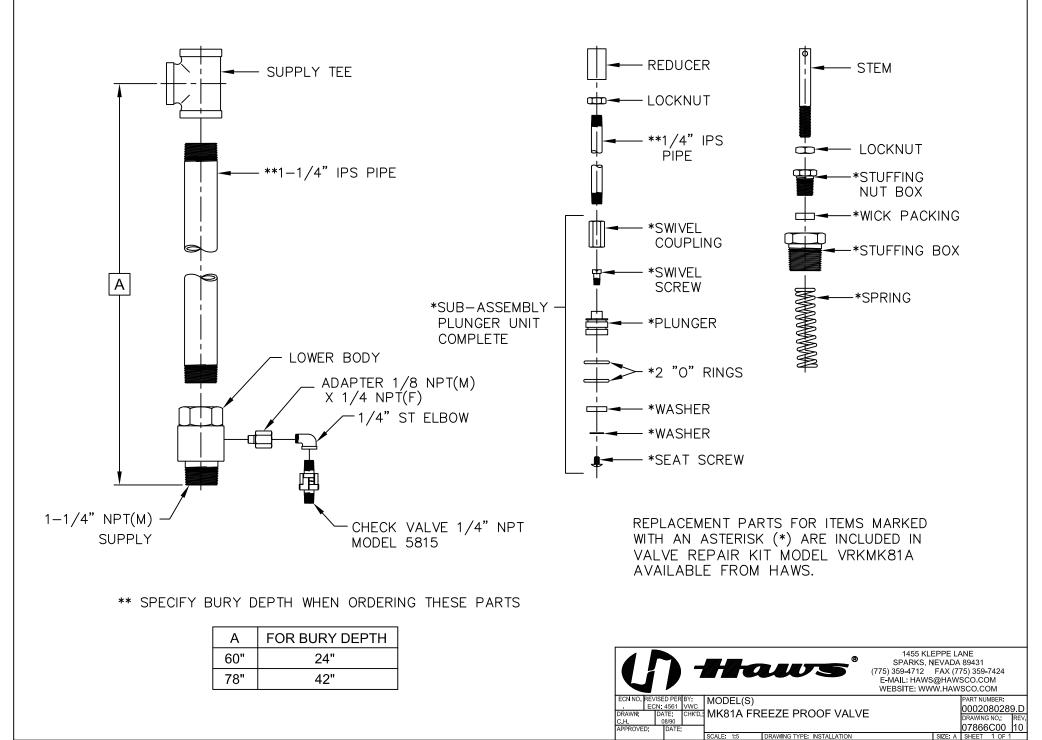

## OPTIONS

Valve Repair Kit: Model VRKM81A valve repair kit for Model MK81A freeze-proof valve.

To see all options for this model, visit www.hawsco.com

Model MK81A is a special freeze-protected valve that drains water from Model 8300FP combination shower/eyewash after closing to prevent freezing. 1-1/4" MIPS inlet. Standard sizes are 60" and 78" (152.4 and 198.1 cm) for bury depths of 24" and 42" (61 and 106.7 cm) respectively. Servicing Instructions: For replacement of damaged parts, order the VRKMK81A repair kit which includes packing, stuffing box, stuffing box nut, spring and plunger assembly with four O-rings.