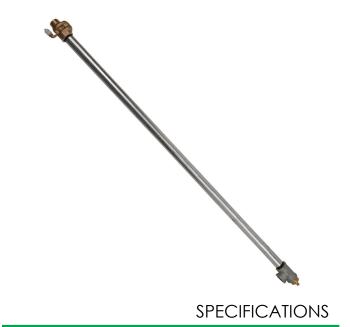

## model MK81A Freeze-protection Bury Valve

## OPTIONS

Valve Repair Kit: Model VRKM81A valve repair kit for Model MK81A freeze-proof valve.

To see all options for this model, visit www.hawsco.com

Model MK81A is a special freeze-protected valve that drains water from Model 8300FP combination shower/eyewash after closing to prevent freezing. 1-1/4" MIPS inlet. Standard sizes are 60" and 78" (152.4 and 198.1 cm) for bury depths of 24" and 42" (61 and 106.7 cm) respectively. Servicing Instructions: For replacement of damaged parts, order the VRKMK81A repair kit which includes packing, stuffing box, stuffing box nut, spring and plunger assembly with four O-rings.