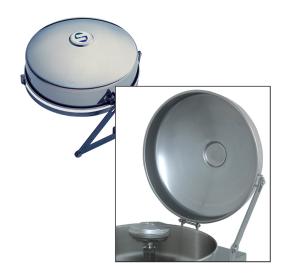

#### PROTECTION

Stainless steel dust cover protects eye/face wash as well as bowl from airborne contaminants and dust assuring optimal safety for the user.

## **SPECIFICATIONS**

Model 9102 stainless steel dust cover assembly with stainless steel mounting hardware.