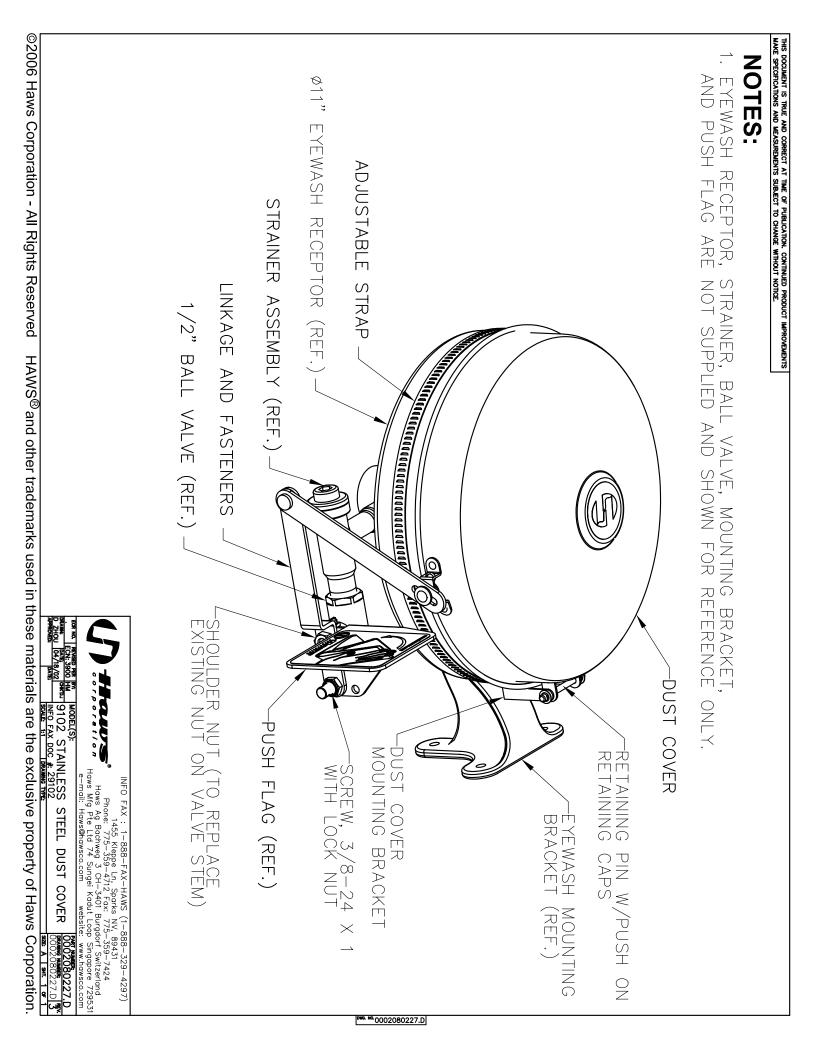

#### CONSTRUCTION

Made of stainless steel, the cover and linkage resist corrosion and provides long life.

#### PROTECTION

Stainless steel dust cover protects eye/face wash as well as bowl from airborne contaminants and dust assuring optimal safety for the user.

## **SPECIFICATIONS**

Model 9102 stainless steel dust cover assembly with stainless steel mounting hardware.

## **APPLICATIONS**

Specifically, this dust cover can be used with most Haws models that use a SP90 or SP93 eyewash receptor.