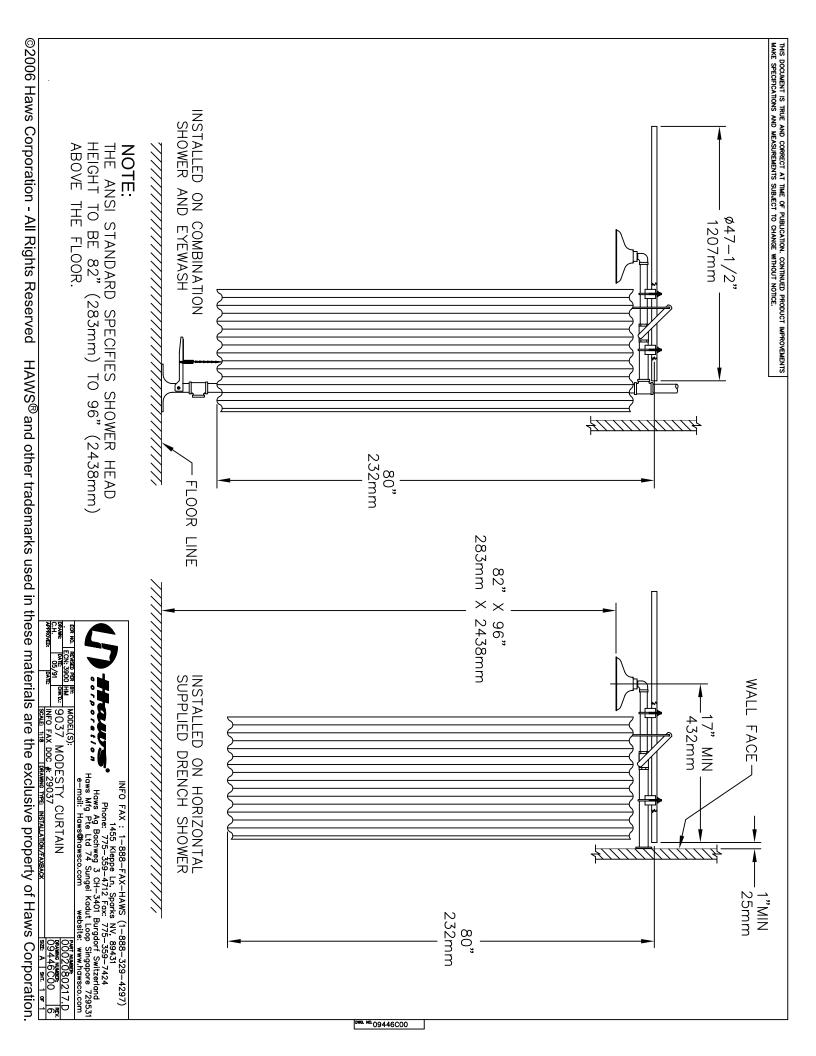

## **SPECIFICATIONS**

Model 9037 protects your personnel by providing shower privacy for removal of contaminated clothing with our easy-to-install privacy curtain. It is designed to be used on horizontal emergency drench shower or combination emergency drench shower and eyewash units. This tyvek yellow curtain can be installed on new or previously installed models. With a quick sweep of the hand on both sides, the curtain wraps around to enclose the shower and user. Durability is provided by the corrosion resistant curtain which helps minimize the danger of equipment damage. Privacy gown is included in the pocket of the curtain. Curtain length: 78" (198.1 cm) diameter of Curtain Rod: 47-1/2" (120.6 cm).