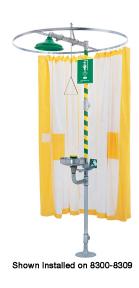

## **SPECIFICATIONS**

Model 9037 protects your personnel by providing shower privacy for removal of contaminated clothing with our easy-to-install privacy curtain. It is designed to be used on horizontal emergency drench shower or combination emergency drench shower and eyewash units. This tyvek yellow curtain can be installed on new or previously installed models. With a quick sweep of the hand on both sides, the curtain wraps around to enclose the shower and user. Durability is provided by the corrosion resistant curtain which helps minimize the danger of equipment damage. Privacy gown is included in the pocket of the curtain. Curtain length: 78" (198.1 cm) diameter of Curtain Rod: 47-1/2" (120.6 cm).