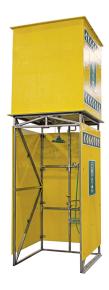

# model 8770

Indoor Gravity Fed Shower

# **SPECIFICATIONS**

Model 8770 shower and eyewash shall include a stainless steel structure with bright yellow elastomeric chemically resistant water-proof side panels and 430 gallon (1628 L) overhead tank. The emergency flushing is provided by a hydrodynamic showerhead as well as the medically acclaimed AXION® MSR eyewash. (Patent pending) This system is designed to operate with a number of tempering and electrical options.

# **APPLICATIONS**

Perfect for mining, Petro-Chemical, bio-diesel, and ethanol processing facilities as well any other remote indoor location without a potable water supply where a drench shower and eyewash are required.