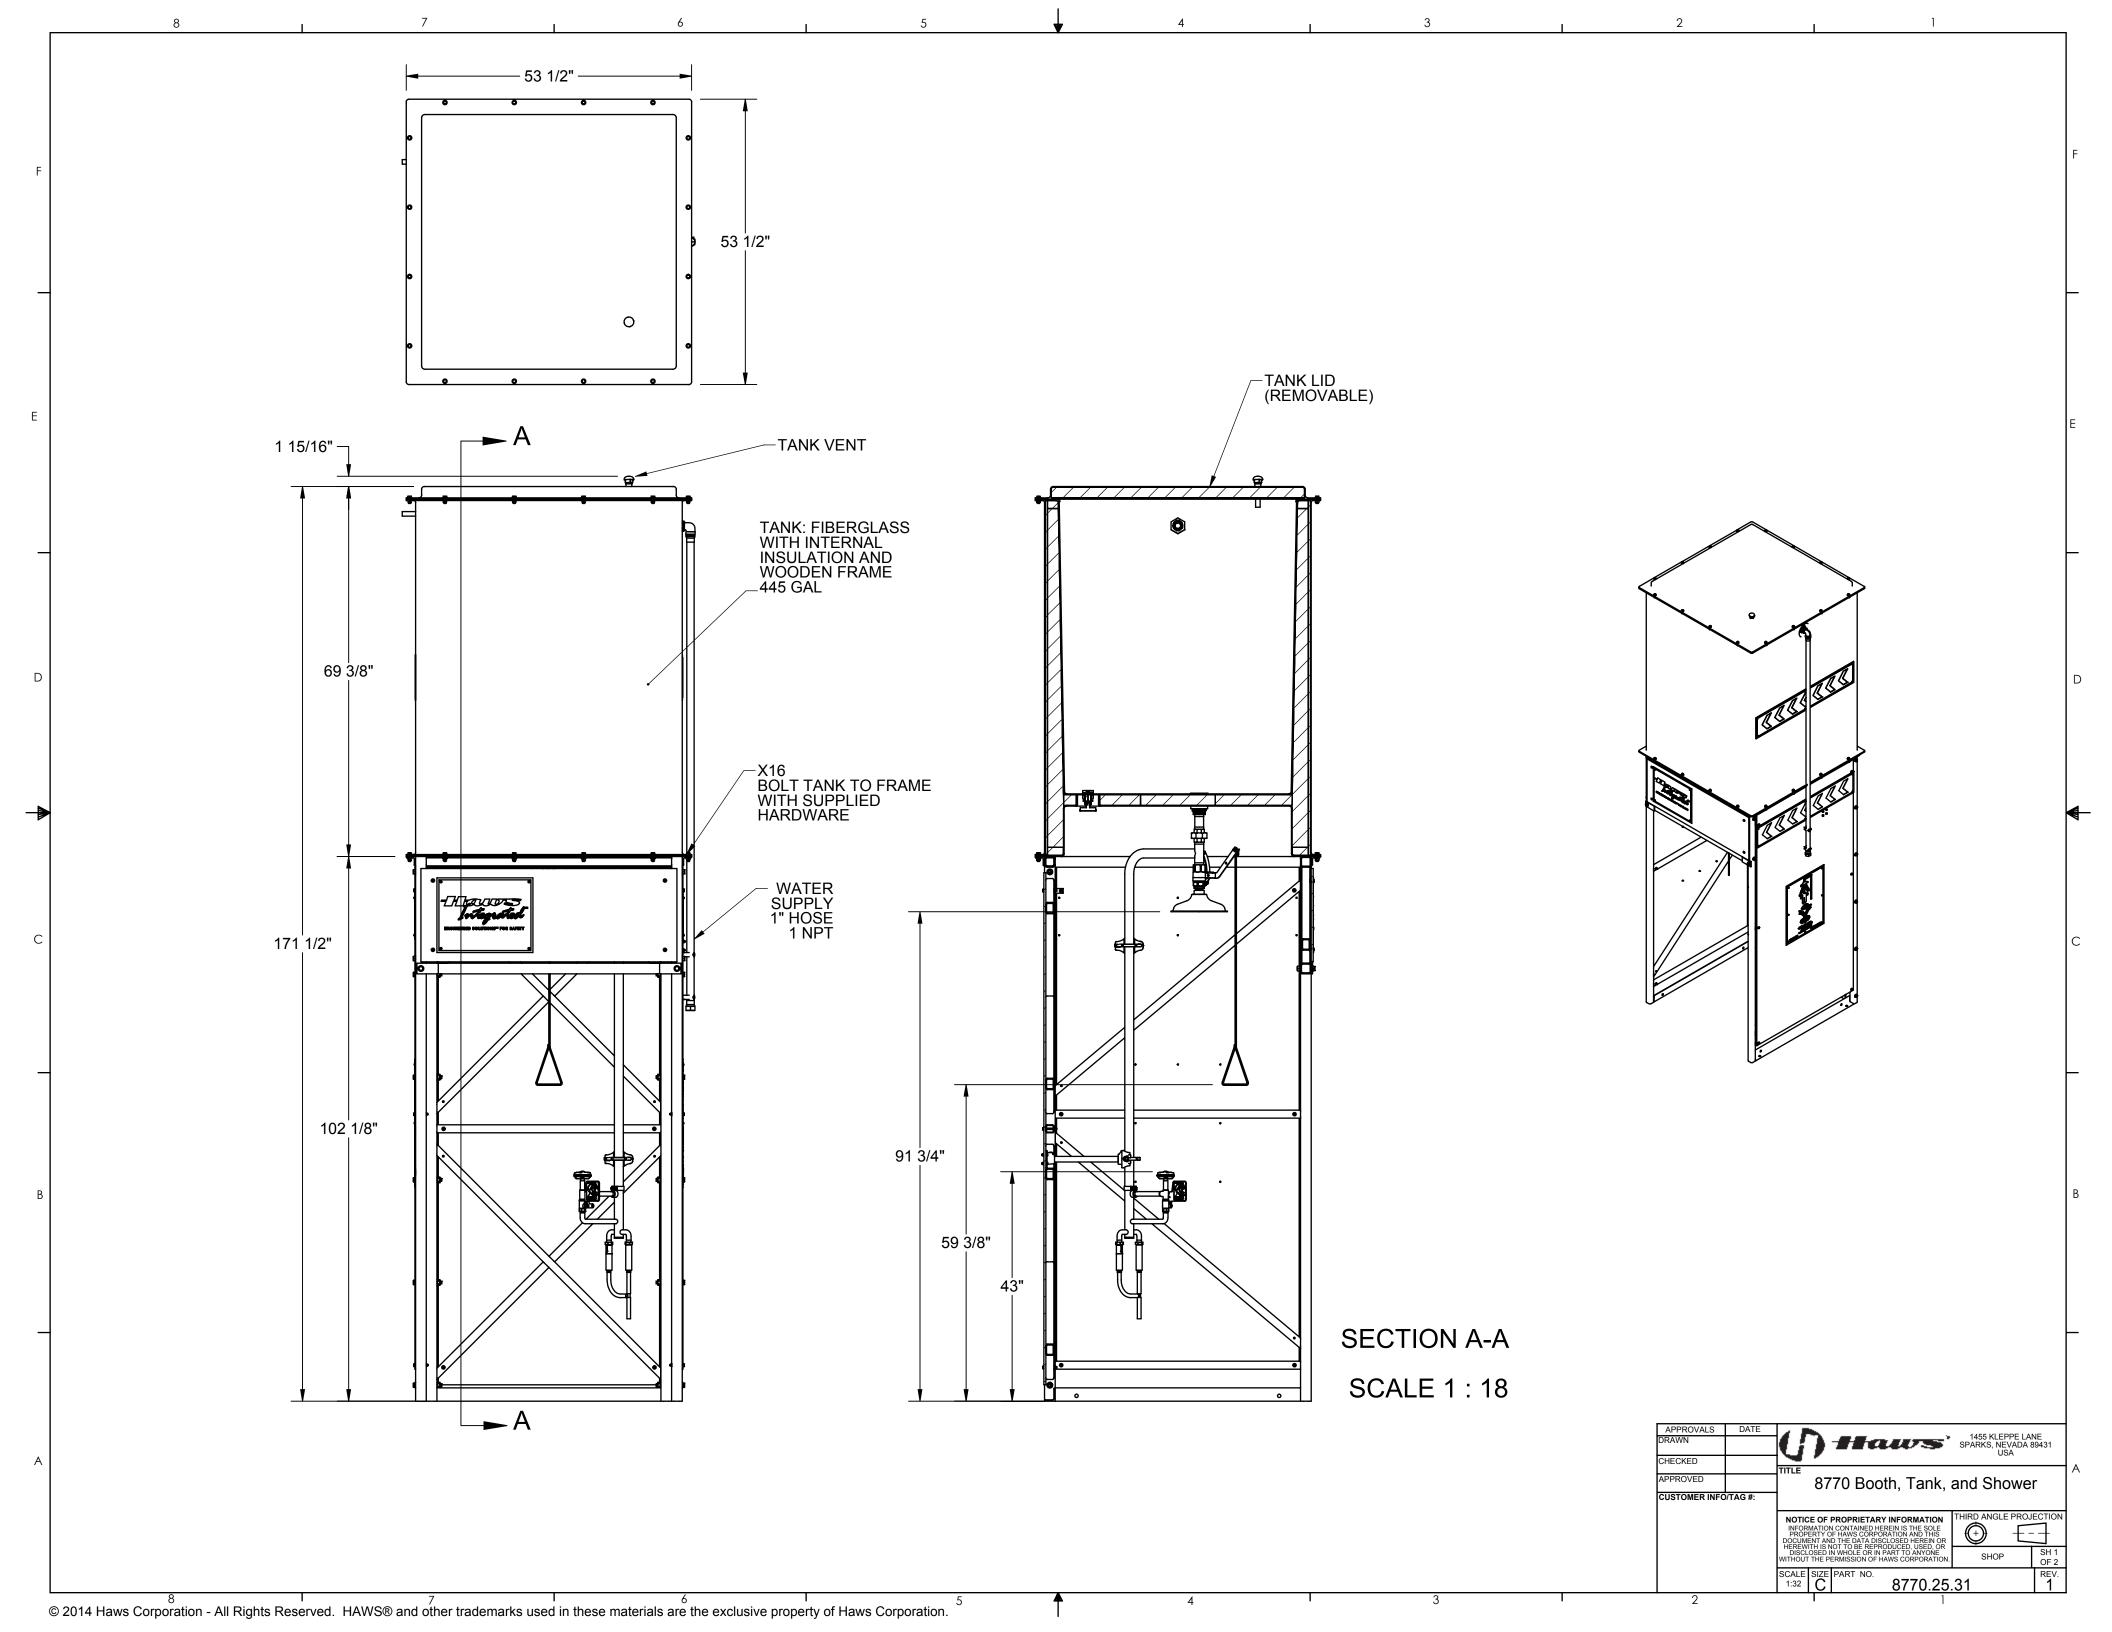

## CONSTRUCTION

Type 304 Stainless Steel pipe, valves, tank and structural members provide superior defense in a highly corrosive environment.

#### **VALVES**

Eye/face wash valve is designed to make the flushing of contaminants occur with the simple push of a stainless steel flag. Shower ball valve is designed to make the flushing of fluid remains occur with the pull of a triangular lever. Both are made of Type 316 stainless steel.

## **EYEWASH HEAD**

AXION® MSR eyewash head (patent pending) uses an inverted directional laminar flow to sweep contaminants away from the vulnerable nasal cavity.

**OPTIONS** 

To see all options for this model, visit www.hawsco.com

# **SPECIFICATIONS**

Model 8770 shower and eyewash shall include a stainless steel structure with bright yellow elastomeric chemically resistant water-proof side panels and 430 gallon (1628 L) overhead tank. The emergency flushing is provided by a hydrodynamic showerhead as well as the medically acclaimed AXION® MSR eyewash. (Patent pending) This system is designed to operate with a number of tempering and electrical options.