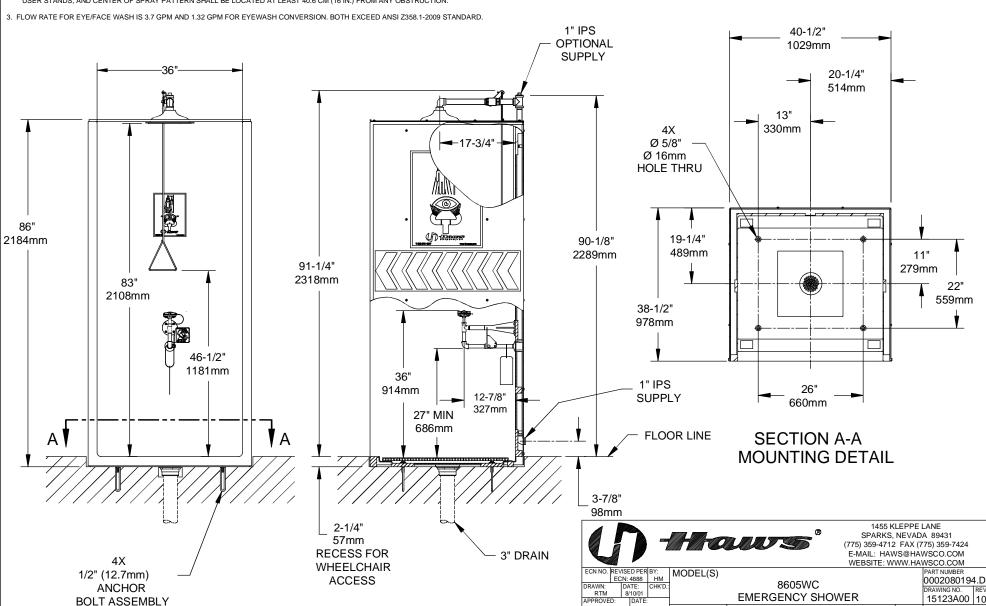

## NOTES:

- 1. DIMENSIONS MAY VARY BY ± 1/2 INCH [13mm].
- 2. TO COMPLY WITH ANSI Z358.1-2009 FOR EMERGENCY EYEWASH OR EYE/FACE WASH AND SHOWER EQUIPMENT:
- UNIT SHALL BE INSTALLED IN ACCORDANCE WITH MANUFACTURER'S INSTRUCTIONS AND ACCEPTABLE PLUMBING PRACTICES.
  EYEWASH OR EYE/FACE WASH SHALL BE POSITIONED WITH NOZZLES NOT LESS THEN 83.8 CM (33 IN.) AND NO GREATER THAN
- 114.3 CM (45 IN.) FROM SURFACE ON WHICH USER STANDS AND 15.3 CM (6 IN.) MINIMUM FROM WALL OR NEAREST OBSTRUCTION.
- SHOWER SHALL BE POSITIONED SO THAT SHOWER HEAD IS NOT LESS THAN 208.3 CM (82 IN.) NOR MORE THAN 243.8 CM (96 IN.) FROM SURFACE ON WHICH USER STANDS.
- SHOWER SPRAY PATTERN SHALL HAVE A MINIMUM DIAMETER OF 50.8 CM (20 IN.) AT 152.4 CM (60 IN.) ABOVE SURFACE ON WHICH USER STANDS, AND CENTER OF SPRAY PATTERN SHALL BE LOCATED AT LEAST 40.6 CM (16 IN.) FROM ANY OBSTRUCTION.