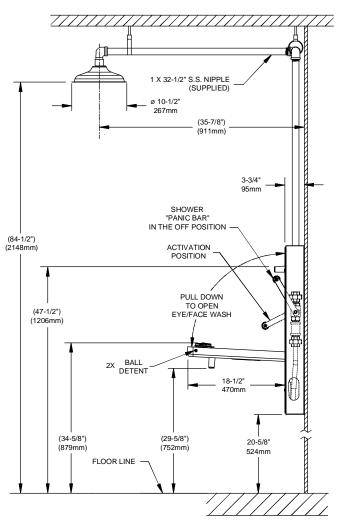

## NOTES:

4.8mm

MOUNTING

HOLE

23"

584mm

11-1/2" 292mm

- 1. WHEN INSTALLING THIS UNIT, LOCAL, STATE OR FEDERAL CODES SHOULD BE ADHERED TO. WASTE CONNECTION MUST ADHERE TO LOCAL HEALTH AND PLUMBING CODES.
- 2 SHOWER HEAD MUST BE POSITIONED IN-LINE WITH EYE/FACEWASH HEAD TO ALLOW FOR SIMULTANEOUS USE BY THE SAME USER PER ANSI STANDARD Z358.1.
- 3. FLOW RATE FOR EYE/FACE WASH IS 3.7 GPM AND EXCEEDS ANSI STANDARD Z358.1.
- 4. DIMENSIONS MAY VARY BY ± 1/2" [12.7mm].
- \* 5. MOUNTING HARDWARE NOT SUPPLIED.