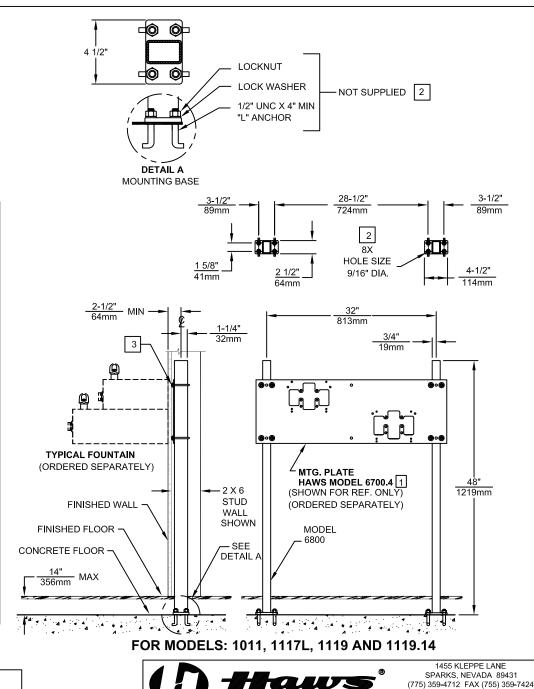

## **OPTIONS**

- □ Mounting Plate: Model 6715 "Hi-Lo" mounting plate for Haws fountain model 1501.
- ☐ Mounting Plate: Model 6700 universal mounting plate for most wall mounted fountains. Priced Separately
- ☐ Mounting Plate: Model 6700.4 "Hi-Lo" universal mounting plate for most dual bubbler fountains. Priced Separately
- ☐ Mounting Plate: Model 6710 mounting plate.

#### NOTE:

- THE 6800 SUPPORT CARRIER CAN ALSO BE USED WITH MOUNTING PLATE MODELS 6705, 6710, 6715 AND 6717.
- 2 ANCHORING SYSTEM MINIMUM REQUIREMENTS: 1/2" UNC X 4" MIN. "L" ANCHORS (QTY 8) AND ASSOCIATED HARDWARE (NOT SUPPLIED). SEE MOUNTING BASE DETAIL A.
- WHEN PLACED IN A 2 X 4 STUD WALL, U-BOLTS (SUPPLIED WITH ASSOCIATED HARDWARE) MUST BE TRIMMED AFTER BACK PANEL HEIGHT IS ADJUSTED.