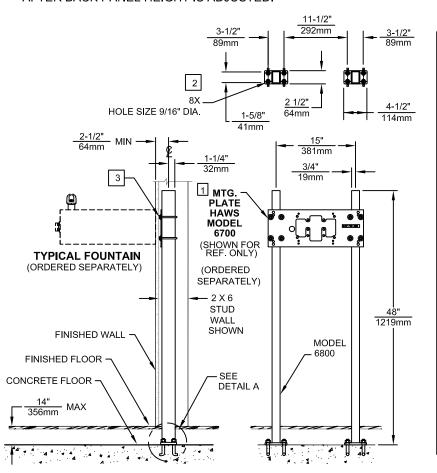

#### NOTE:

- THE 6800 SUPPORT CARRIER CAN ALSO BE USED WITH MOUNTING PLATE MODELS 6705, 6710, 6715 AND 6717.
- 2 ANCHORING SYSTEM MINIMUM REQUIREMENTS: 1/2" UNC X 4" MIN. "L" ANCHORS (QTY 8) AND ASSOCIATED HARDWARE (NOT SUPPLIED). SEE MOUNTING BASE DETAIL A.
- WHEN PLACED IN A 2 X 4 STUD WALL, U-BOLTS (SUPPLIED WITH ASSOCIATED HARDWARE) MUST BE TRIMMED AFTER BACK PANEL HEIGHT IS ADJUSTED.

FOR MODELS: 1001, 1025 1047, 1075, 1105, 1107L, AND 1109

#### **ATTENTION**

THIS CHAIR CARRIER IS USED WITH SEVERAL DIFFERENT MODELS.

FOR FOUNTAIN ROUGH-IN HEIGHTS AND MOUNTING PLATE ORIENTATION
SEE THE MOST CURRENT INSTALLATION INSTRUCTIONS SUPPLIED WITH
THE FOUNTAIN AND MOUNTING PLATE BEING USED PRIOR TO INSTALLING THIS UNIT