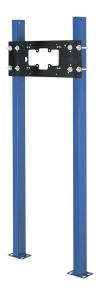

# model <u>680</u>0

Support Frame

#### MOUNTING

Painted steel support posts with mounting feet, and heavy duty cad plated U-bolts provide the maximum mounting strength for many Haws wall mounted drinking fountains.

## **SPECIFICATIONS**

Model 6800 universal support shall include dual steel tube supports with integral 3/16" (.47 cm) steel mounting feet along with u-bolts and hardware.