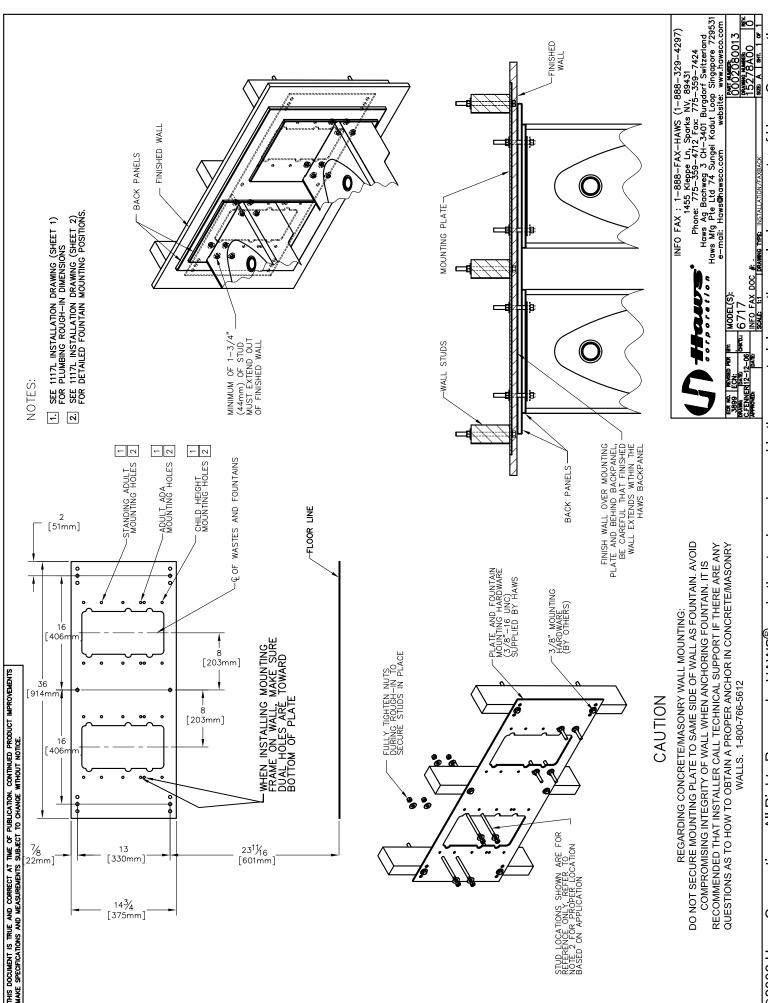

#### MOUNTING

3/16" (.47 cm) steel pre-drilled and threaded mounting plate along with all-thread studs, nuts, and washers provides the maximum support and facilitates easy installation for Haws 'Hi-Lo' 1117L drinking fountain.

## **SPECIFICATIONS**

Model 6717 'Hi-Lo' mounting plate for Haws fountain model 1117L shall include a 3/16" (.47 cm) steel pre-drilled and threaded mounting plate along with all-thread studs, nuts, and washers.

## **APPLICATIONS**

Haws produces mounting plates and frames to assist in the installation process as well as to provide a solid base for the wall mounted designed fountains. Mounting plates and frames meet the requirements solely for the specified applicable fountains and are not designed to be used in the installation of any unspecified fountain.