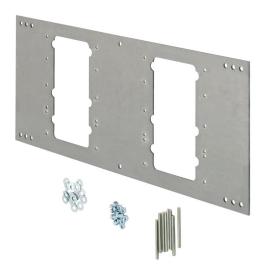

#### MOUNTING

3/16" (.47 cm) steel pre-drilled and threaded mounting plate along with all-thread studs, nuts, and washers provides the maximum support and facilitates easy installation for Haws 'Hi-Lo' 1117L drinking fountain.

## **SPECIFICATIONS**

Model 6717 'Hi-Lo' mounting plate for Haws fountain model 1117L shall include a 3/16" (.47 cm) steel pre-drilled and threaded mounting plate along with all-thread studs, nuts, and washers.