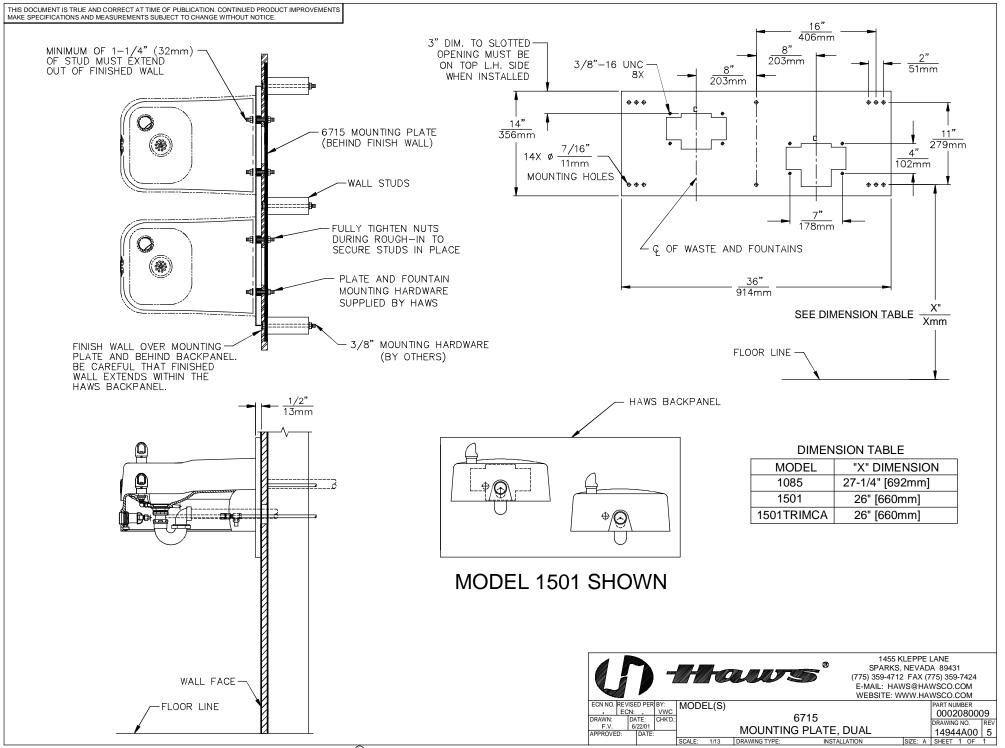

## **SPECIFICATIONS**

Model 6715 'Hi-Lo' mounting plate for Haws fountain model 1501 shall include a 3/16" (.47 cm) steel pre-drilled and threaded mounting plate along with all-thread studs, nuts, and washers.

## **APPLICATIONS**

Haws produces mounting plates and frames to assist in the installation process as well as to provide solid bases for the wall mounted designed fountains. Mounting plates and frames meet the requirements solely for the specified applicable fountains and are not designed to be used in the installation of any unspecified fountain.