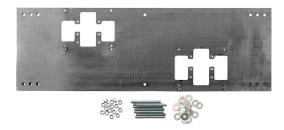

# model 6700.4

Mounting Plate

#### MOUNTING

3/16" (.47 cm) steel pre-drilled and threaded mounting plate along with all-thread studs

### **SPECIFICATIONS**

Model 6700.4 'Hi-Lo' universal mounting plate shall include a 3/16" (.47 cm) steel pre-drilled and threaded mounting plate along with all-thread studs, nuts, and washers for use with many Haws dual bubbler fountains