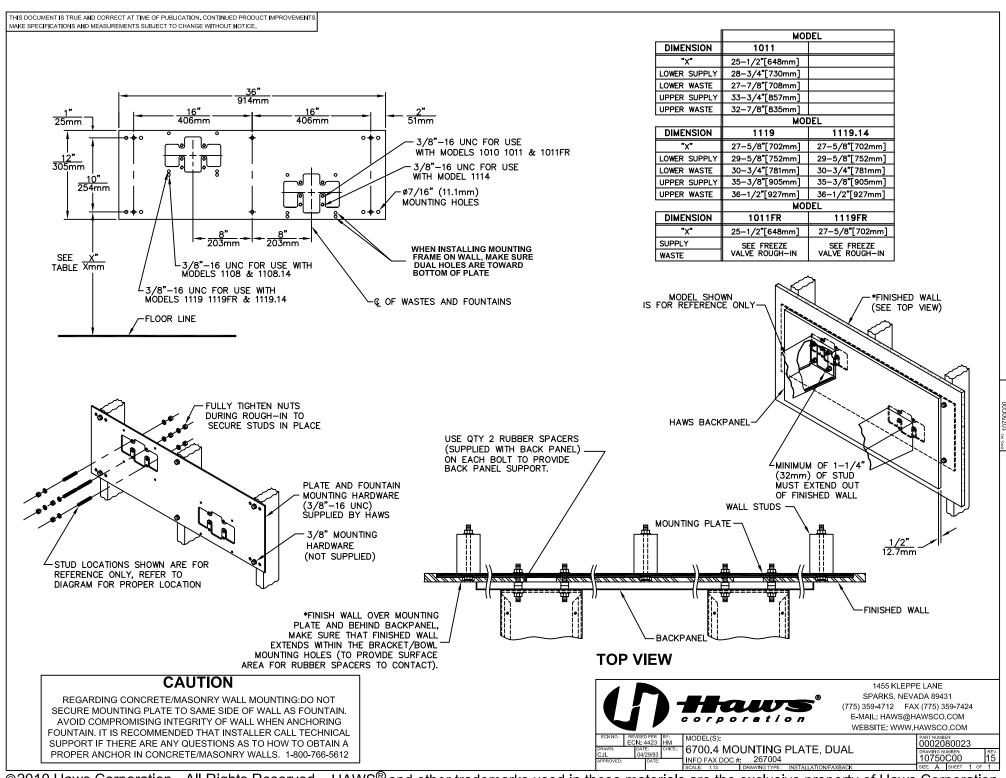

#### MOUNTING

3/16" (.47 cm) steel pre-drilled and threaded mounting plate along with all-thread studs

### **SPECIFICATIONS**

Model 6700.4 'Hi-Lo' universal mounting plate shall include a 3/16" (.47 cm) steel pre-drilled and threaded mounting plate along with all-thread studs, nuts, and washers for use with many Haws dual bubbler fountains

# **APPLICATIONS**

Haws produces mounting plates and frames to assist in the installation process as well as to provide solid bases for the wall mounted designed fountains. Mounting plates and frames meet the requirements solely for the specified applicable fountains and are not designed to be used in the installation of any unspecified fountain.