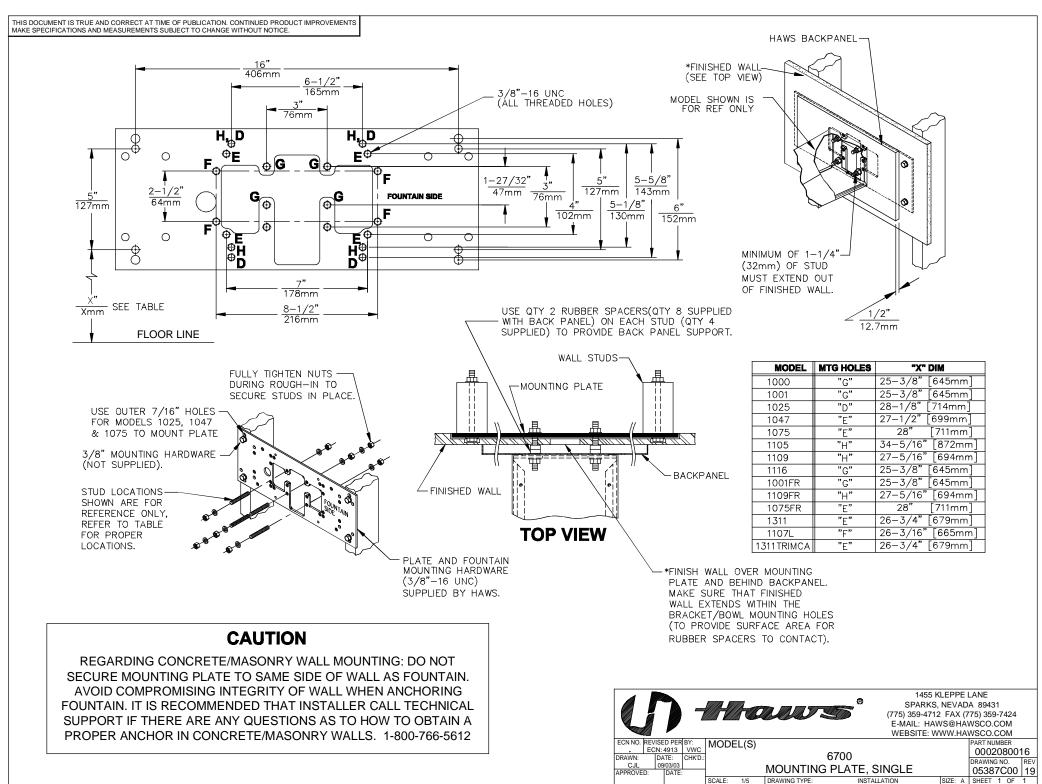

# model 6700

Mounting Plate

### MOUNTING

3/16" (.47 cm) steel pre-drilled and threaded mounting plate along with all-thread studs

## **SPECIFICATIONS**

Model 6700 universal mounting plate shall include a 3/16" (.47 cm) steel pre-drilled and threaded mounting plate along with all-thread studs, nuts, and washers for use with many Haws single bubbler fountains.