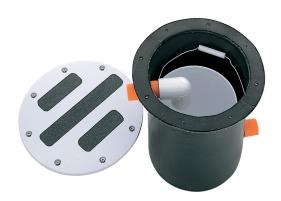

#### CONSTRUCTION

Constructed of heavy-duty white polypropylene plastic, the cover can withstand everyday foot traffic, and the body and fittings are hi-density black polyethylene.

## **SPECIFICATIONS**

Model 6611 sand trap shall include a removable lid, hi-density black polyethylene body and fittings, white polypropylene cover with eight vandal-resistant stainless steel screws, cadmium plated steel anchoring nuts, rubber gasket and three anti-skid strips. Cover is intended for foot traffic only. Key is furnished for vandal-resistant screws.