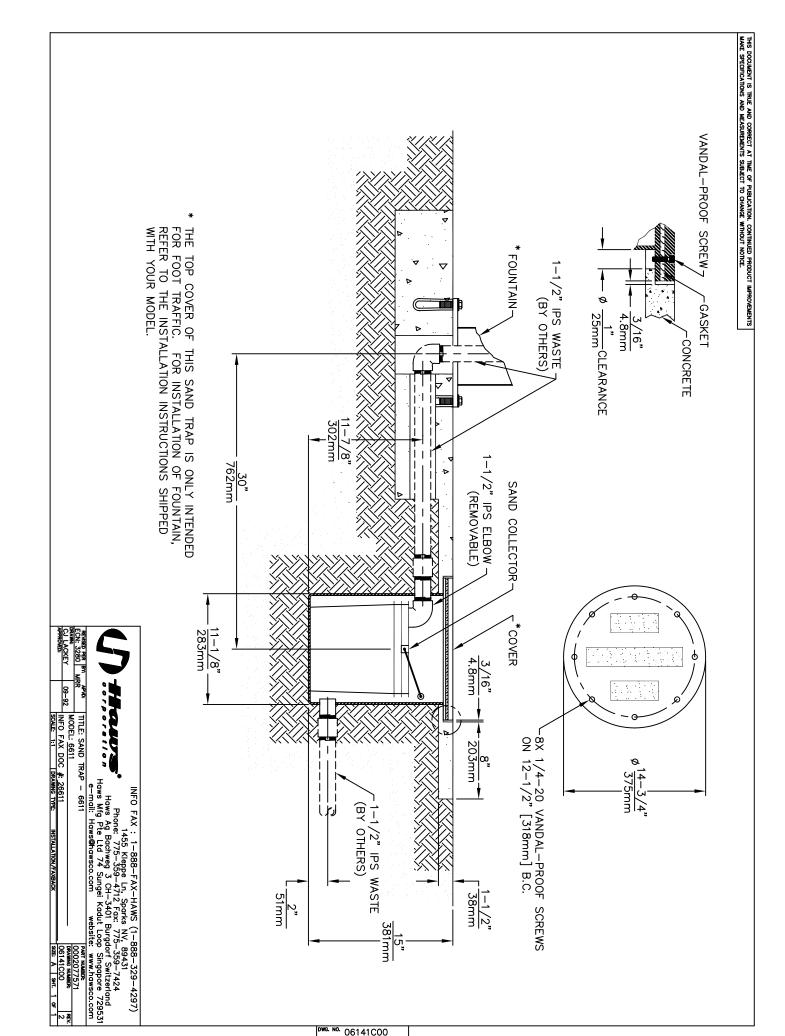

# model 66 1 1

Sand Trap

#### **DRAIN PROTECTION**

For use with pedestal drinking fountains, this ground sand trap will help prevent waste line blockage collecting sand and other debris.

## **SPECIFICATIONS**

Model 6611 sand trap shall include a removable lid, hi-density black polyethylene body and fittings, white polypropylene cover with eight vandal-resistant stainless steel screws, cadmium plated steel anchoring nuts, rubber gasket and three anti-skid strips. Cover is intended for foot traffic only. Key is furnished for vandal-resistant screws.