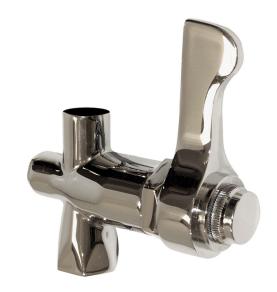

#### VALVE

Polished chrome-plated, lead-free brass, lever handle self-closing valve features screwdriver adjustment stream control.

### **SPECIFICATIONS**

Model 5830LF is a polished chrome-plated lead-free brass bubbler valve which incorporates self-closing lever handle operation and uses a screwdriver adjustment stream control. It is supplied with a 1/2" IPS inlet and 1/4" IPS outlet.