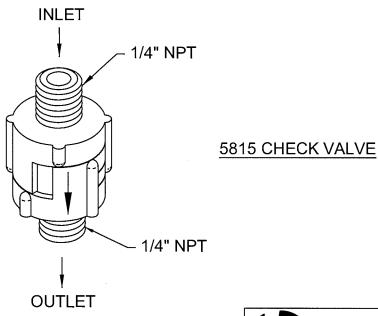

# model **5815**

Check Valve

## **SPECIFICATIONS**

Model 5815 is a lead-free plastic check valve with 1/4" IPS threads.

NOTE FLOW DIRECTION ARROW, BE SURE TO INSTALL CORRECTLY.

WEBSITE: WWW.HAWSCO.COM