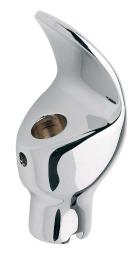

## SPECIFICATIONS

Model 5701SL is a polished chrome-plated lead-free brass drinking fountain bubbler with shielded angled stream flow, slotted base with matching vandal-resistant lock washer, and 1/4" IPS inlet.