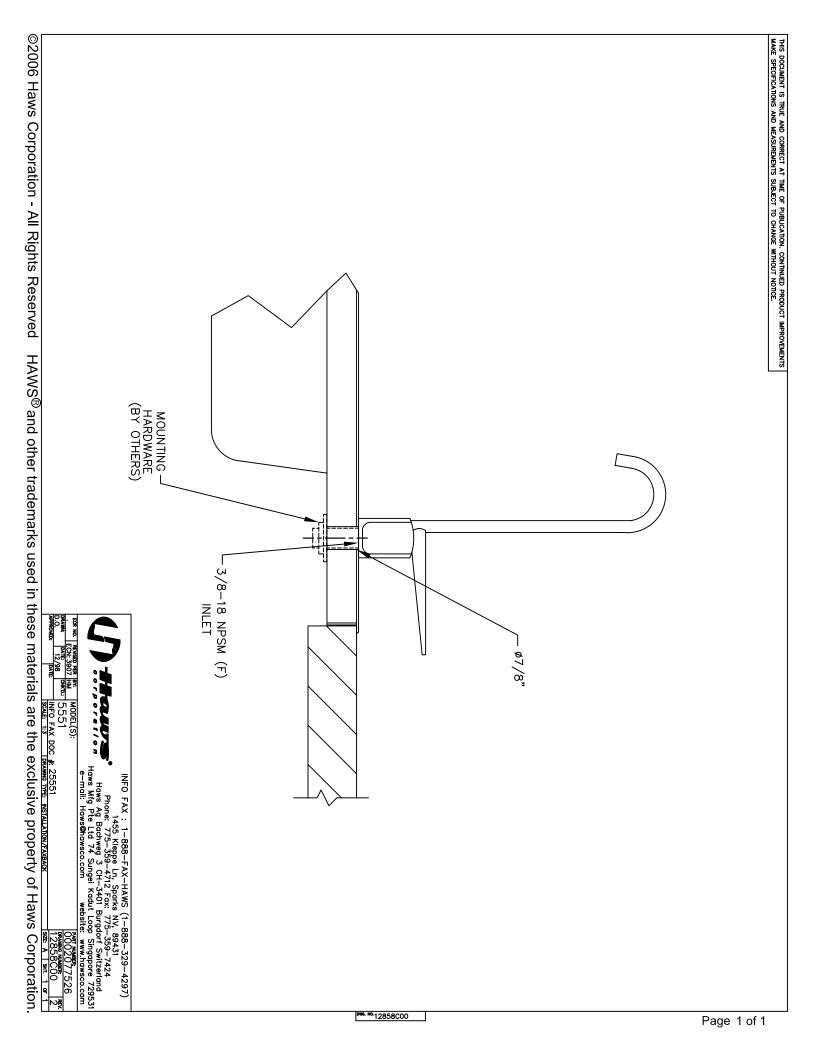

# **SPECIFICATIONS**

Model 5551 is a self-closing, cold-water gooseneck glassfiller faucet with push-lever operation and polished chrome-plated brass finish, and 3/8" IPS inlet. Mounting hardware not included.