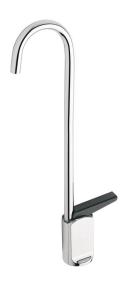

# model <u>5551</u>

Sink Faucet

# **SPECIFICATIONS**

Model 5551 is a self-closing, cold-water gooseneck glassfiller faucet with push-lever operation and polished chrome-plated brass finish, and 3/8" IPS inlet. Mounting hardware not included.