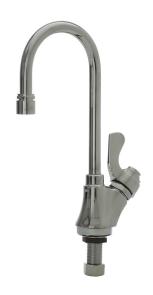

# model 5510LF

Sink Faucet

#### VALVE

Polished chrome-plated, lead-free brass, lever handle stay-open valve features automatic pressure compensation stream control.

#### **QUALITY**

Gooseneck valve is pre-built and fully water and pressure tested to ensure no leaks and proper function for reduced installation time and added peace of mind.

## **SPECIFICATIONS**

Model 5510LF is a polished chrome-plated brass stay-open lever handle, compression gooseneck faucet with a vandal-resistant .5 gpm (1.9 L) aerator, vandal-resistant lock pin, and 1/2" O.D. (1.3 cm) slip-joint inlet.