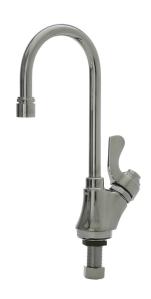

#### VALVE

Polished chrome-plated, lead-free brass, lever handle self-closing valve features automatic pressure compensation stream control.

### **SPECIFICATIONS**

Model 5452LF is a polished chrome-plated brass lever handle, self-closing gooseneck faucet with a vandal-resistant .5 gpm (1.9 L) aerator, vandal-resistant lock pin, and 1/2" O.D. (1.3 cm) slip-joint inlet.