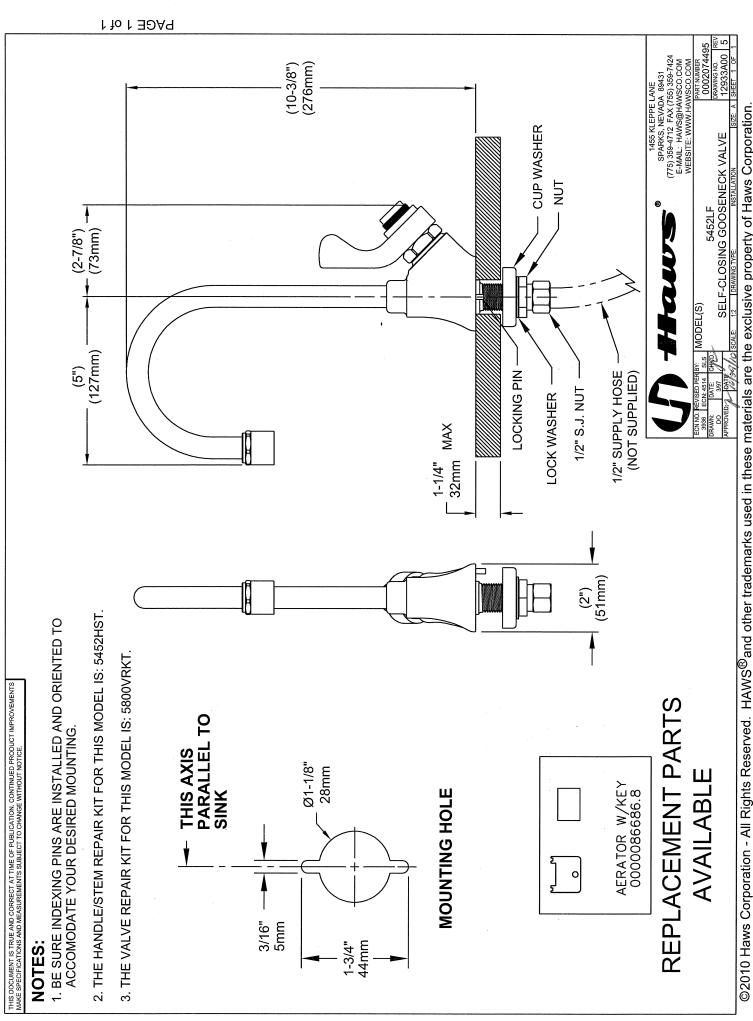

### **SPECIFICATIONS**

Model 5452LF is a polished chrome-plated brass lever handle, self-closing gooseneck faucet with a vandal-resistant .5 gpm (1.9 L) aerator, vandal-resistant lock pin, and 1/2" O.D. (1.3 cm) slip-joint inlet.