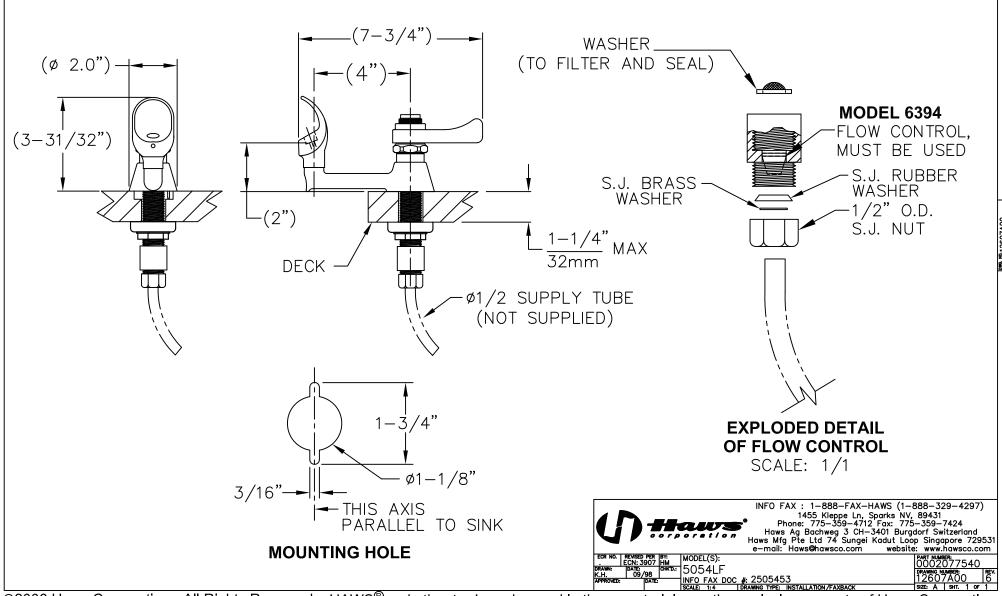

# NOTES:

- 1. BE SURE INDEXING PINS ARE INSTALLED AND ORIENTED TO ACCOMODATE YOUR DESIRED MOUNTING
- 2. THE HANDLE/STEM REPAIR KIT FOR THIS MODEL IS: 5830HST.
- 3. THE VALVE REPAIR KIT FOR THIS MODEL IS: 5800VRKT.