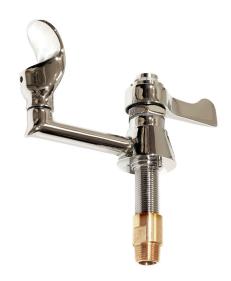

## VALVE

Polished chrome-plated, lead-free brass, lever handle self-closing valve features automatic pressure compensation stream control.

#### **BUBBLER HEAD**

Polished chrome-plated brass bubbler head is equipped with a shielded, anti-squirt orifice that provides a steady sanitary source of water.

## **SPECIFICATIONS**

Model 5054LF sink or deck mounted bubbler valve shall include a polished chrome-plated brass lever handle operated self-closing valve with vandal-resistant locking pins, shielded anti-squirt vandal resistant polished chrome-plated brass bubbler head, self-regulating flow control assembly, and 1/2" O.D. (1.3 cm) slip-joint inlet.