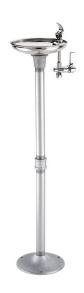

# model 3482

Pedestal Fountain

### CONSTRUCTION

Stainless steel basin with a high-polished finish compliments almost any setting, and it also resists stains and corrosion.

## **APPLICATIONS**

Perfect for either public or private settings, the 3482 pipe pedestal drinking fountain is great for those looking to obtain a full functioning fountain with a simplistic design. Unit fits nicely into campground settings and other environments that are in more remote areas where drinking fountain facilities are still needed. Corrosion resistant stainless steel bowl and lever handle valve with adjustable stream makes for just the right combination of protection and adjustability needed in a basic outdoor fountain. Haws manufactures drinking fountains and electric water coolers to be lead-free by all known definitions including NSF/ANSI Standard 61, Section 9, NSF/ANSI 372, California Proposition 65, and the Federal Safe Drinking Water Act. Product is compliant to California Health and Safety Code 116875 (AB 1953-2006).