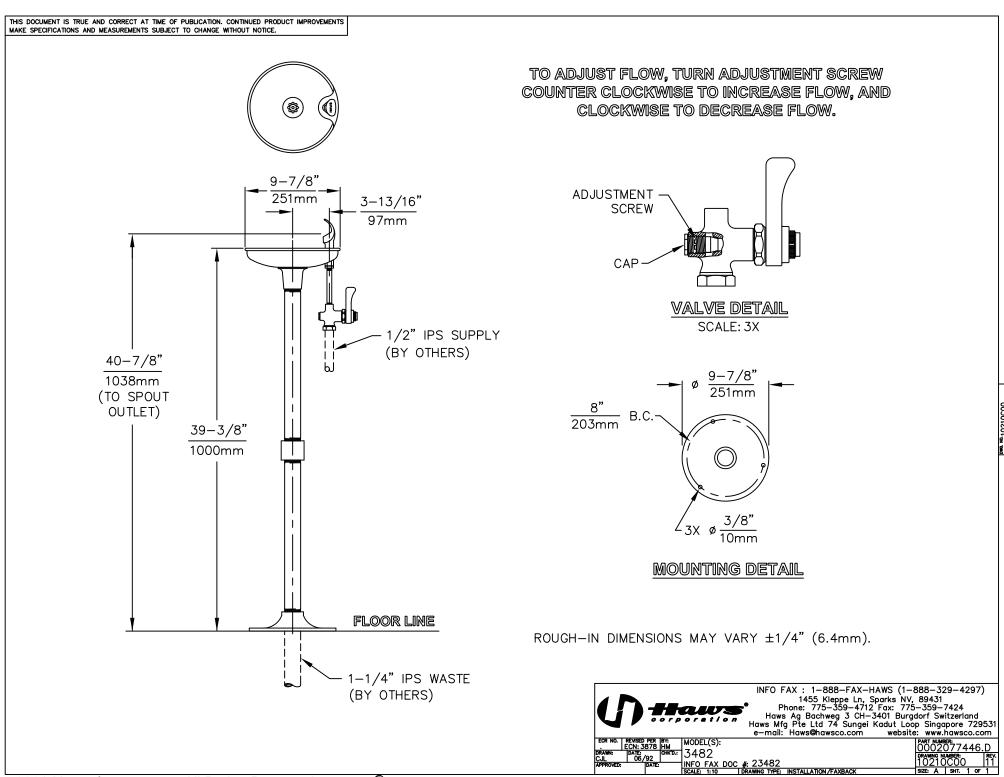

## **SPECIFICATIONS**

Model 3482 pedestal drinking fountain shall include a polished stainless steel basin, polished chrome-plated brass bubbler head, polished chrome-plated brass lever valve with adjustable stream regulation, galvanized steel stanchion, 9" (22.9 cm) powder-coated steel floor flange, and 1/2" IPS inlet.