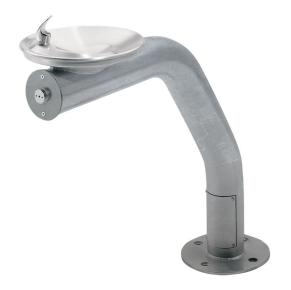

# model 3380G

Barrier-Free Steel Pedestal Fountain

#### CONSTRUCTION

Heavy-duty 11 gauge galvanized steel finished pedestal incorporates a rounded tube design for an aesthetically pleasing fountain, and a vandal-resistant access plate for added peace of mind.

#### **BUBBLER HEAD**

Polished chrome-plated brass bubbler head with integral laminar flow prevents splashing while providing a superior flow pattern. The integral basin shank and inserted roll pin add vandal resistance strength. Shielded, angled stream opening provides a steady, sanitary source of drinking water.

# **SPECIFICATIONS**

Model 3380G barrier-free pedestal drinking fountain shall include an 18 gauge Type 304 Stainless Steel satin finish basin with integral swirl design, 100% lead-free waterways, push-button operated stainless steel valve with front-accessible cartridge and flow adjustment, polished chrome-plated brass vandal-resistant bubbler head with integral laminar anti-squirt flow, chrome-plated brass vandal-resistant waste strainer, 11 gauge rough unfinished galvanized surface steel pedestal, integral mounting plate, and 1-1/2" O.D. tailpiece.