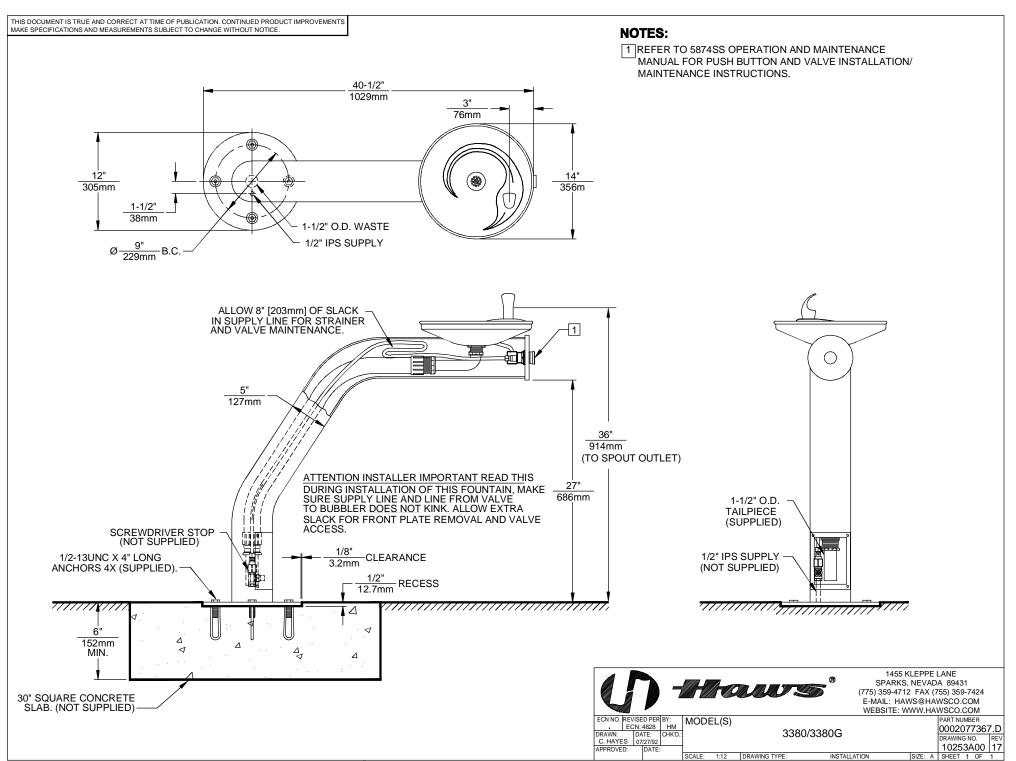

# **SPECIFICATIONS**

Model 3380G barrier-free pedestal drinking fountain shall include an 18 gauge Type 304 Stainless Steel satin finish basin with integral swirl design, 100% lead-free waterways, push-button operated stainless steel valve with front-accessible cartridge and flow adjustment, polished chrome-plated brass vandal-resistant bubbler head with integral laminar anti-squirt flow, chrome-plated brass vandal-resistant waste strainer, 11 gauge rough unfinished galvanized surface steel pedestal, integral mounting plate, and 1-1/2" O.D. tailpiece.