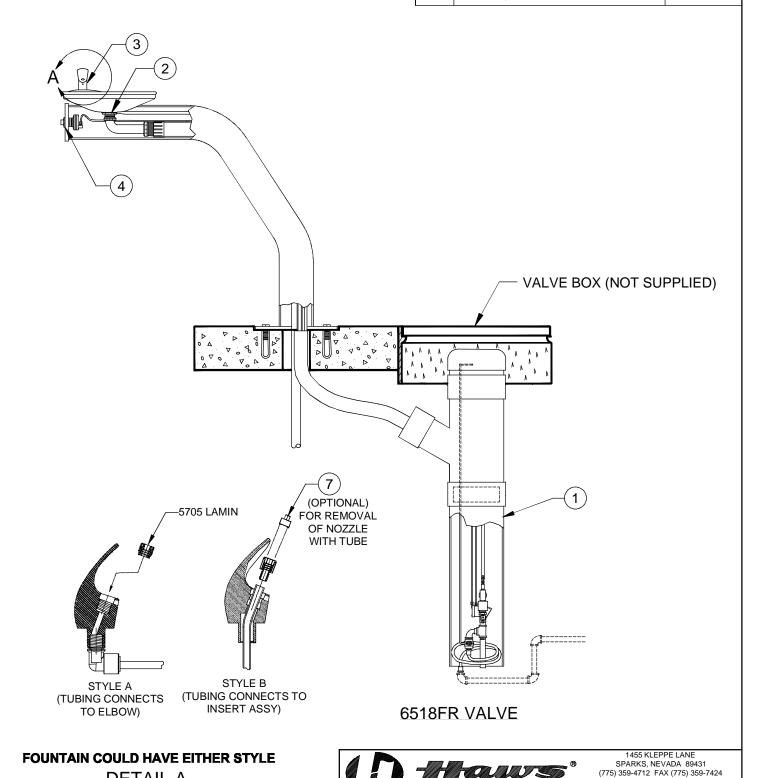

**PLUMBING CONNECTIONS:** Supply inlet is 1/2" IPS male. Waste outlet is 1-1/2"O.D. tailpiece.

MAINTENANCE: Refer to 6518FR Operation and Maintenance Sheet for additional information.

|          | TROUBLESHOOTING 3380FR/3380GFR with 6518FR PROBLEM REPAIR CHECKLIST |    |                                                                                                                                                                                                                                                                       |  |  |
|----------|---------------------------------------------------------------------|----|-----------------------------------------------------------------------------------------------------------------------------------------------------------------------------------------------------------------------------------------------------------------------|--|--|
| <u> </u> |                                                                     |    |                                                                                                                                                                                                                                                                       |  |  |
| 1.       | Insufficient bubbler flow.                                          | a. | Check that inlet screwdriver stop valve is wide open (customer supplied).                                                                                                                                                                                             |  |  |
|          |                                                                     | b. | Verify minimum 30 psi flowing supply pressure.                                                                                                                                                                                                                        |  |  |
|          |                                                                     | C. | Adjust valve to increase flow. See 6518FR manual.                                                                                                                                                                                                                     |  |  |
|          |                                                                     | d. | Clean screens (inside nozzle body). Unscrew nozzle insert and very gently activate water supply to pop out qty. 3 screens (be careful not to lose screens). Remove any debris clogging the screen openings and place back into nozzle body. Reassemble nozzle insert. |  |  |

#### **General Notes:**

Before tightening nut and ferrule assembly, push tubing into fitting until it bottoms out to ensure correct engagement with O-Ring.

THIS DOCUMENT IS TRUE AND CORRECT AT TIME OF PUBLICATION. CONTINUED PRODUCT IMPROVEMENTS MAKE SPECIFICATIONS AND MEASUREMENTS SUBJECT TO CHANGE WITHOUT NOTICE.

### PARTS BREAKDOWN

3380FR/3380GFR WITH 6518FR

| ITEM | DESCRIPTION                          | PART NO.   |
|------|--------------------------------------|------------|
| 1    | VALVE                                | 6518FR     |
| 2    | STRAINER                             | 0005624292 |
| 3    | BUBBLER HEAD<br>(STYLE A OR STYLE B) | 5705FR     |
| 4    | PUSH BTN ASS'Y                       | 5881PBA    |
| 5    | DRIVER, NOZZLE .25 HEX               | 0002082253 |