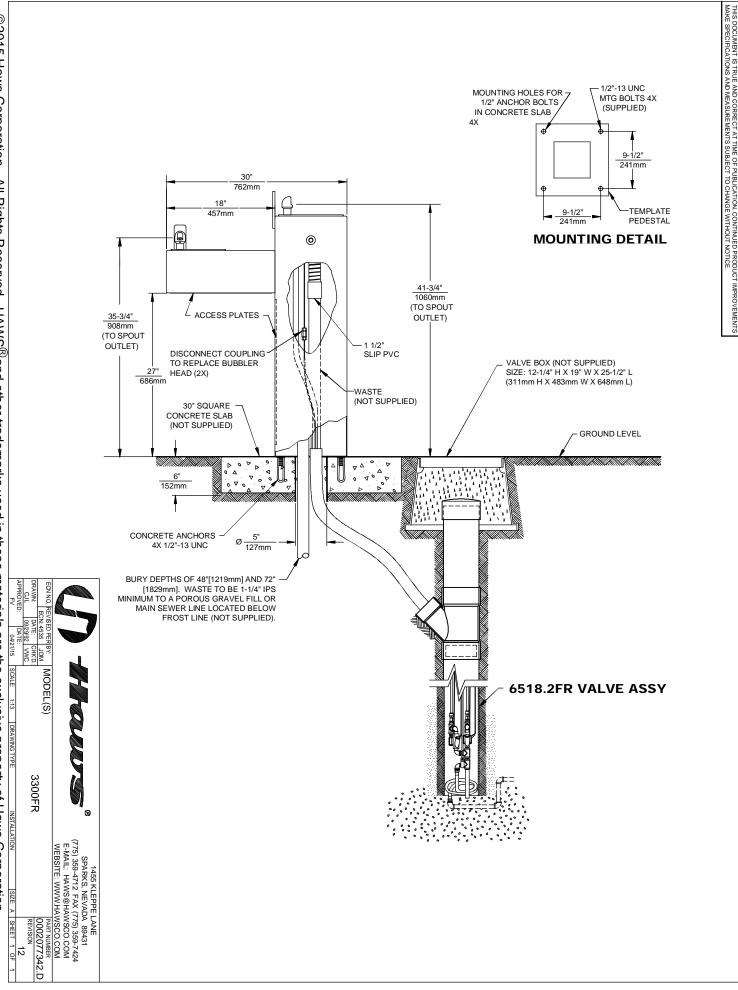

### FREEZE-RESISTANT VALVE

Fully engineered system with the pneumatic operated freeze-resistant valve installed below frost line to drain water to non-freezing depth allowing fountain to function year-round. Assembly can be lifted to surface and lowered back into casing for easy maintenance without disturbing the fountain.

# SPECIFICATIONS

Model 3300FR "Hi-Lo" barrier-free freeze-resistant pedestal drinking fountain shall include an 11 gauge galvanized substrate steel pedestal with green powder-coating, polished stainless steel basins, polished chrome-plated brass vandal-resistant bubbler heads, polished chrome-plated brass buttons, polished chrome-plated brass waste strainers with top-down clean-out access, vandal-resistant access plates, integral mounting feet, and 1-1/2" slip waste. REQUIRES MODEL 6518.2FR PRICED SEPARATELY.