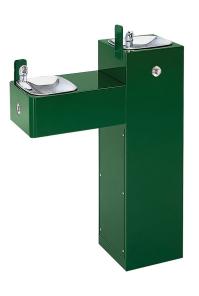

# model 3300FR

Barrier-Free Steel Freeze Resistant Pedestal Fountain

## CONSTRUCTION

Barrier-free design made of heavy-duty 11 gauge galvanized steel with green powder-coat finish.Unit has a high-polished stainless steel basin that resists stains and corrosion, recessed push-button, welded bubbler guard, and vandal-resistant bottom plate.

#### **BARRIER-FREE**

Barrier-free capabilities combined with its ease of use allows for a number of installation location possibilities.