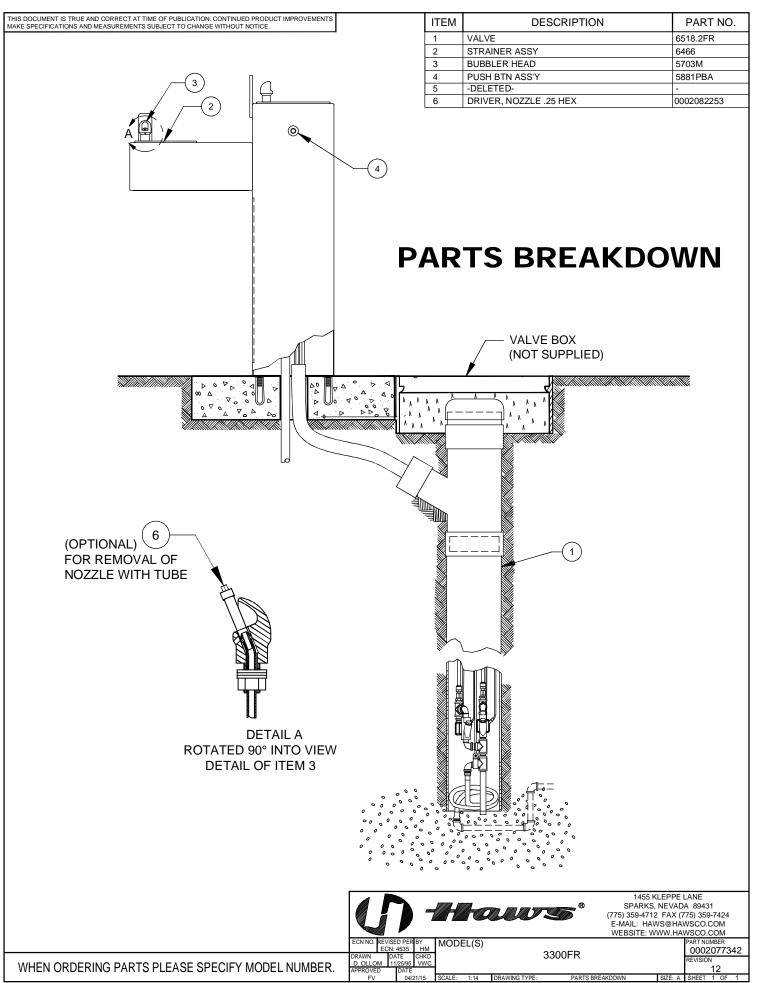

**SUPPLY LINE:** The minimum recommended line size is 1/2"IPS with 30-90 psi (2-6 ATM) flowing pressure. Where sediment or mineral content is a problem, an inlet filter is recommended.

PLUMBING CONNECTIONS: Waste outlet is female 1-1/2" Slip PVC.

**MAINTENANCE:** Periodically clean the strainer. Refer to 6518.2FR Valve Operation and Maintenance Sheet for information.

| TROUBLESHOOTING 3300FR with 6518.2FR |                            |  |     |                                                                              |
|--------------------------------------|----------------------------|--|-----|------------------------------------------------------------------------------|
|                                      | PROBLEM                    |  |     | REPAIR CHECKLIST                                                             |
| 1.                                   | Insufficient bubbler flow. |  | 1a. | Check that inlet screwdriver stop valve is wide open. Turn counterclockwise. |
|                                      |                            |  | b.  | Verify minimum 30psi flowing supply pressure.                                |
|                                      |                            |  | C.  | Clean inlet strainer.                                                        |
|                                      |                            |  | d.  | Adjust valve to increase flow. See 6518.2FR Valve Manual.                    |