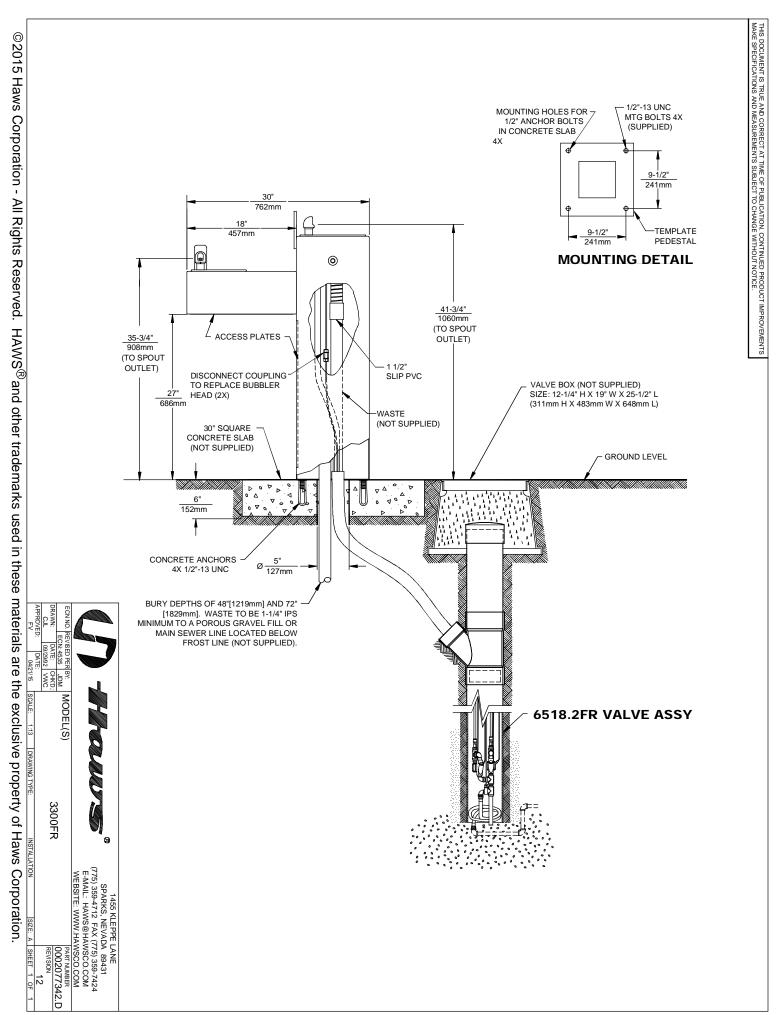

**LOCATION OF UNIT:** The Model 3300FR Drinking Fountain is a wheelchair accessible drinking water facility. The height dimensions shown, meet current ADA requirements. When installing this unit, local, state or federal codes should be adhered to. If height other than shown is required, then dimensions must be adjusted accordingly.

**SUPPLY LINE:** The minimum recommended line size is 1/2"IPS with 30-90 psi (2-6 ATM) flowing pressure. Where sediment or mineral content is a problem, an inlet filter is recommended.

PLUMBING CONNECTIONS: Waste outlet is female 1-1/2" Slip PVC.