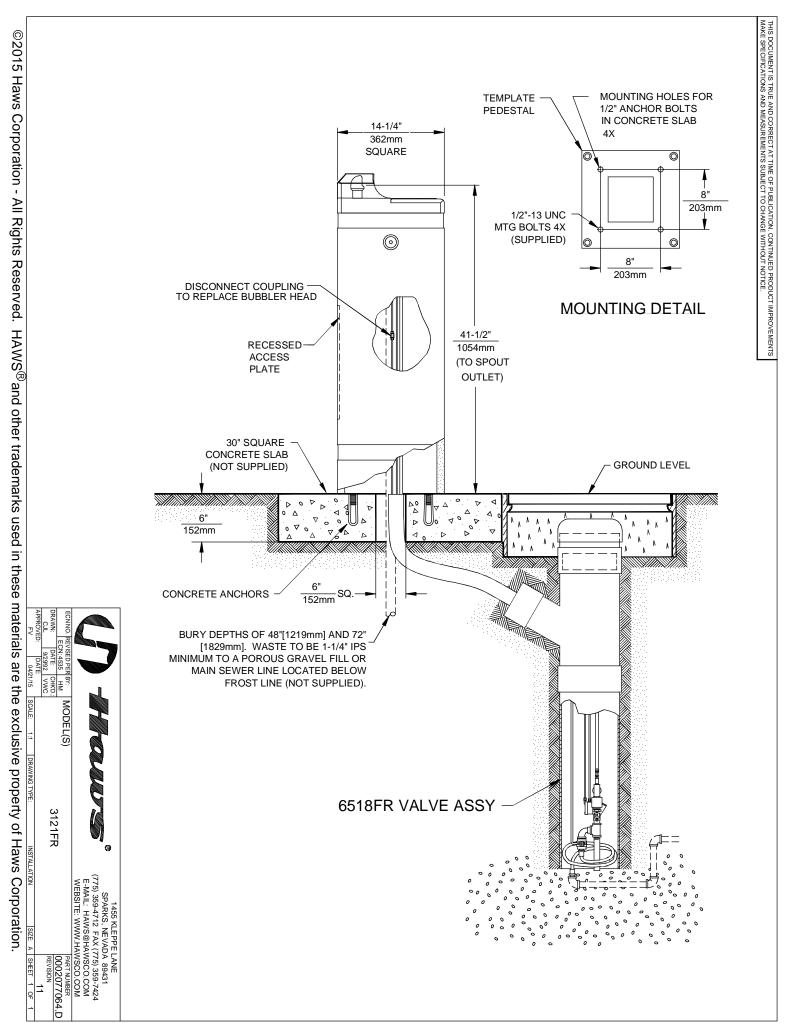

**LOCATION OF UNIT:** When installing Model 3121FR Drinking Fountain, local, state or federal codes should be adhered to. If height other than shown is required, then dimensions must be adjusted accordingly.

**SUPPLY LINE:** The minimum recommended line size is 1/2"IPS. Flowing pressure is 30-90 psi (2-6 ATM) for Model 3121FR. Where sediment or mineral content is a problem, an inlet filter is recommended.

PLUMBING CONNECTIONS: Waste outlet is 1-1/4" IPS.

**MAINTENANCE:** Periodically clean the strainer. Refer to 6518FR Operation and Maintenance Sheet for additional information.

|    | TROUBLESHOOTING 3121FR     |     |                                                                                                   |  |  |
|----|----------------------------|-----|---------------------------------------------------------------------------------------------------|--|--|
|    | PROBLEM                    | _   | REPAIR CHECKLIST                                                                                  |  |  |
| 1. | Insufficient bubbler flow. | 1a. | Check that inlet screwdriver stop valve is wide open. (Customer supplied). Turn counterclockwise. |  |  |
|    |                            | b.  | Verify minimum 30psi flowing supply pressure.                                                     |  |  |
|    |                            | C.  | Adjust valve to increase flow. See 6518FR Valve Manual.                                           |  |  |