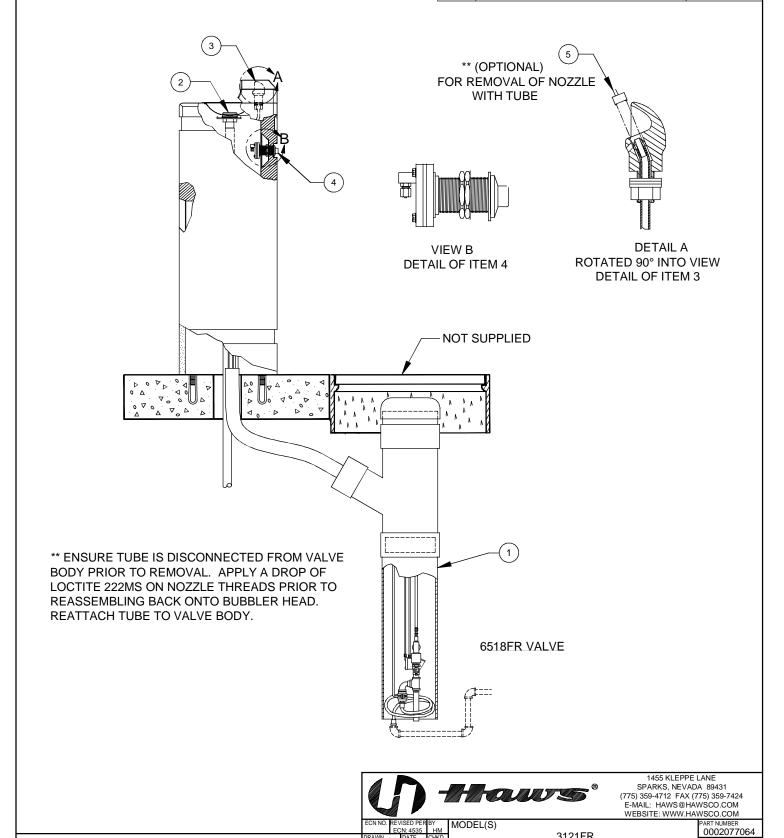

PLUMBING CONNECTIONS: Waste outlet is 1-1/4" IPS.

**MAINTENANCE:** Periodically clean the strainer. Refer to 6518FR Operation and Maintenance Sheet for additional information.

|    | TROUBLESHOOTING 3121FR     |     |                                                                                                   |  |  |
|----|----------------------------|-----|---------------------------------------------------------------------------------------------------|--|--|
|    | PROBLEM                    | _   | REPAIR CHECKLIST                                                                                  |  |  |
| 1. | Insufficient bubbler flow. | 1a. | Check that inlet screwdriver stop valve is wide open. (Customer supplied). Turn counterclockwise. |  |  |
|    |                            | b.  | Verify minimum 30psi flowing supply pressure.                                                     |  |  |
|    |                            | C.  | Adjust valve to increase flow. See 6518FR Valve Manual.                                           |  |  |

#### **General Notes:**

Before tightening nut and ferrule assembly, push tubing into fitting until it bottoms out to ensure correct engagement with O-Ring.

For more information about Haws products, see our website: www.hawsco.com

### PARTS BREAKDOWN

| ITEM | DESCRIPTION            | PART NO.   |
|------|------------------------|------------|
| 1    | VALVE                  | 6518FR     |
| 2    | STRAINER ASSY          | 6466       |
| 3    | BUBBLER HEAD           | 5703M      |
| 4    | PUSH BTN ASS'Y         | 5881PBA    |
| 5    | DRIVER, NOZZLE .25 HEX | 0002082253 |