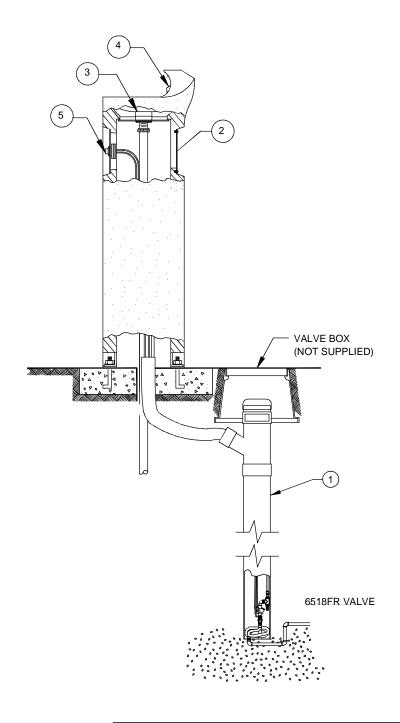

**PLUMBING CONNECTIONS:** Waste outlet is 1-1/4" O.D. tailpiece.

**MAINTENANCE:** Refer to 6518FR Valve Operation and Maintenance Sheet for more information.

|   | TROUBLESHOOTING 3060FR with 6518FR |           |                                                                                                                                                   |  |  |
|---|------------------------------------|-----------|---------------------------------------------------------------------------------------------------------------------------------------------------|--|--|
|   | PROBLEM                            |           | REPAIR CHECKLIST                                                                                                                                  |  |  |
| 1 | Insufficient bubbler flow.         | 1a.<br>b. | Check that inlet screwdriver stop valve is wide open. (Customer supplied). Turn counterclockwise.  Verify minimum 30 psi flowing supply pressure. |  |  |
|   |                                    | C.        | Adjust valve to increase flow. See 6518FR Valve Manual.                                                                                           |  |  |

## PARTS BREAKDOWN

|   | ITEM | DESCRIPTION      | PART NO. |
|---|------|------------------|----------|
| 1 | 1    | VALVE            | 6518FR   |
|   | 2    | ACCESS PANEL     | PAB3000  |
|   | 3    | STRAINER ASSY    | 6461     |
|   | 4    | BUBBLER HEAD     | 5701SL   |
|   | 5    | PUSH BUTTON ASSY | 5881PBA  |
|   | 6    | -                | -        |
|   | 7    | -                | -        |