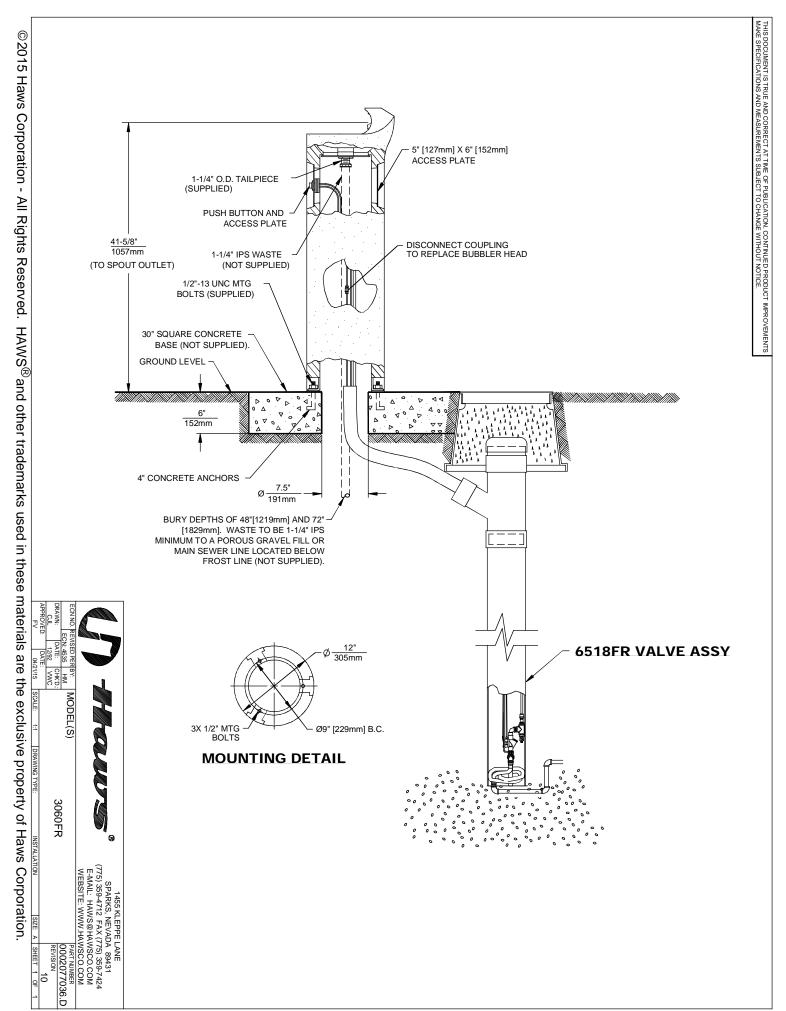

**LOCATION OF UNIT:** When installing Model 3060FR Drinking Fountain, local, state or federal codes should be adhered to. If height other than shown is required, then dimensions must be adjusted accordingly.

**SUPPLY LINE:** The minimum recommended line size is 1/2"IPS. Flowing pressure is 30-90 psi (2-6 ATM) for Model 3060FR. Where sediment or mineral content is a problem, an inlet filter is recommended.

**PLUMBING CONNECTIONS:** Waste outlet is 1-1/4" O.D. tailpiece.

**MAINTENANCE:** Refer to 6518FR Valve Operation and Maintenance Sheet for more information.

|   | TROUBLESHOOTING 3060FR with 6518FR |           |                                                                                                                                                   |  |  |
|---|------------------------------------|-----------|---------------------------------------------------------------------------------------------------------------------------------------------------|--|--|
|   | PROBLEM                            |           | REPAIR CHECKLIST                                                                                                                                  |  |  |
| 1 | Insufficient bubbler flow.         | 1a.<br>b. | Check that inlet screwdriver stop valve is wide open. (Customer supplied). Turn counterclockwise.  Verify minimum 30 psi flowing supply pressure. |  |  |
|   |                                    | C.        | Adjust valve to increase flow. See 6518FR Valve Manual.                                                                                           |  |  |