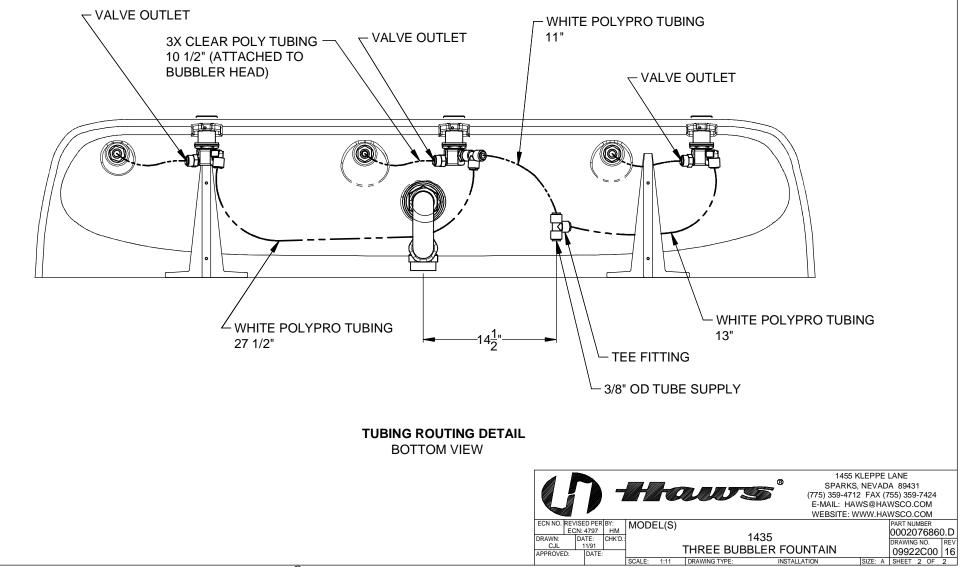

DATE

RE\

09922C00 16

THREE BUBBLER FOUNTAIN

INSTALLATION

DRAWING TYPE:

NOTES: (CONTINUED)

- 4. CONNECT WHITE "POLYPROPYLENE" TUBING ON PRESSURE SIDE (INLET) OF VALVE.
- 5. CONNECT CLEAR "POLYETHYLENE" TUBING ON FREE FLOW SIDE (VALVE TO BUBBLER HEAD) ONLY.