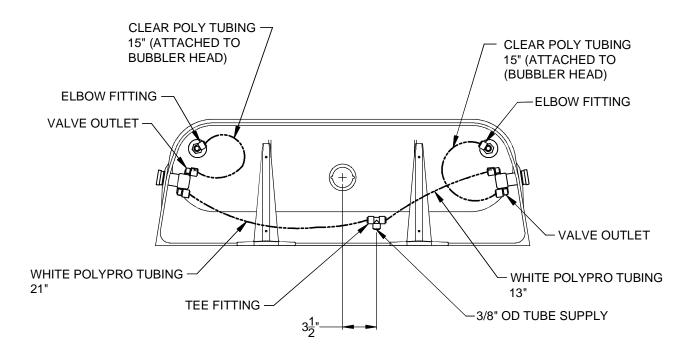

## NOTES: (CONTINUED)

- 4. CONNECT WHITE "POLYPROPYLENE" TUBING ON PRESSURE SIDE (INLET) OF VALVE.
- CONNECT CLEAR "POLYETHYLENE" TUBING ON FREE FLOW SIDE (VALVE TO BUBBLER HEAD) ONLY.

TUBING ROUTING DETAIL
BOTTOM VIEW