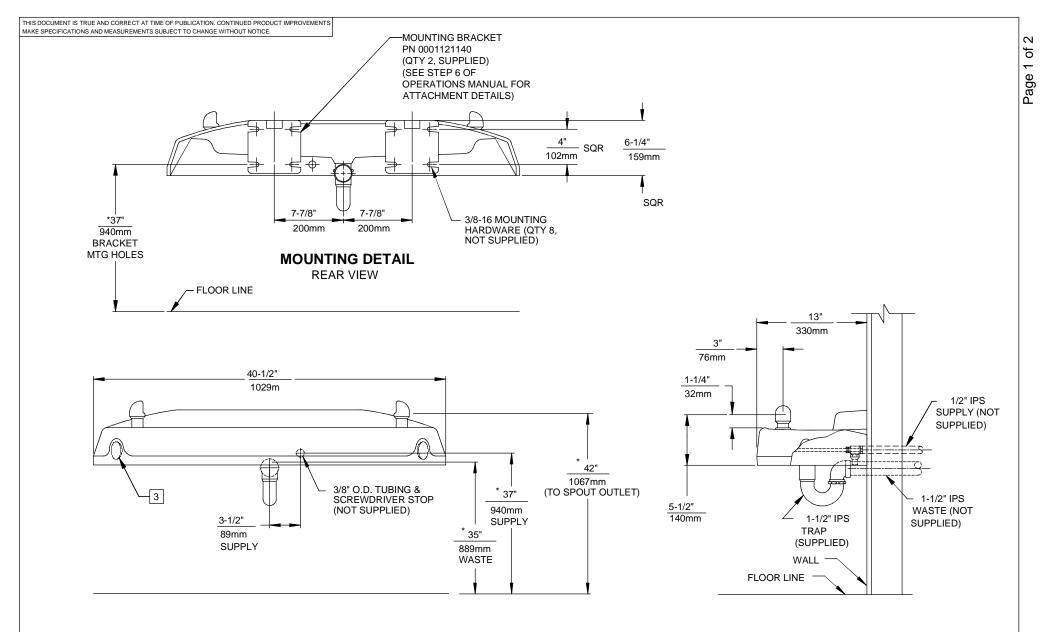

## NOTES:

- 1. ROUGH-IN DIMENSIONS MAY VARY ±1/4" (6.4mm).
- 2. WHEN INSTALLING THIS UNIT LOCAL, STATE OR FEDERAL CODES SHOULD BE ADHERED TO. FOR INSTALLATION HEIGHTS OTHER THAN SHOWN, DIMENSIONS MARKED (\*) MUST BE ADJUSTED ACCORDINGLY.
- 3. REFER TO 5874SS/VRK5874 OPERATION AND MAINTENANCE MANUAL FOR PUSH BUTTON AND VALVE INSTALLATION/MAINTENANCE INSTRUCTONS.

(NOTES CONTINUED ON SHEET 2 OF 2)