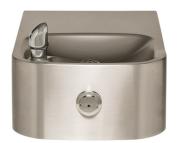

# model 1109.14

Barrier-Free Wall Mount Fountain

#### **BUBBLER HEAD**

Polished chrome-plated brass bubbler head with integral basin shank for added strength. Shielded, angled stream opening provides a steady, sanitary source of drinking water.

#### CONSTRUCTION

One-piece stamped basin made of 14 gauge Type 304 stainless steal with a satin finish that resists stains and corrosion, with soft, rounded corners. Unit has an integral 1/4" (.6 cm) stainless steel mounting plate, vandal-resistant bottom plate, and 1-1/4" NPT trap.

## **SPECIFICATIONS**

Model 1109.14 is a wall mounted, barrier-free drinking fountain with 14 gauge Type 304 Stainless Steel with satin finish, push-button operated stainless steel valve with front accessible cartridge and flow adjustment, 100% lead-free waterways, polished chrome-plated brass bubbler head and waste strainer, integral 1/4" (.6 cm) stainless steel mounting plate, vandal-resistant bottom plate and 1-1/4" NPT trap.