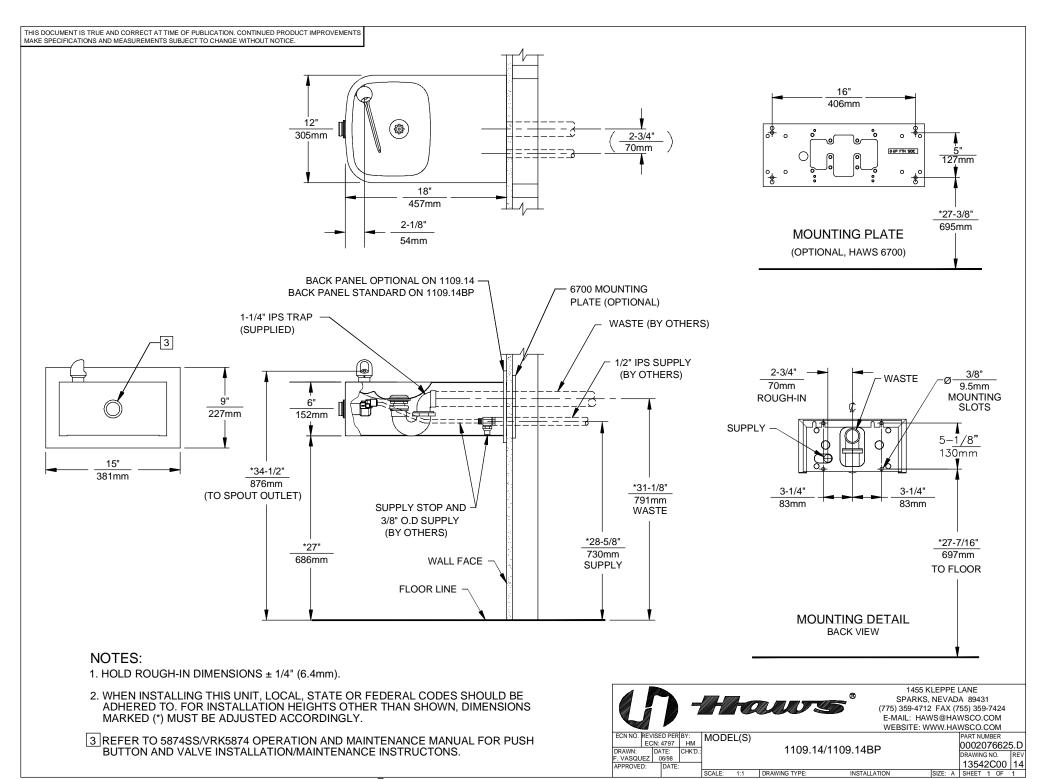

#### CONSTRUCTION

One-piece stamped basin made of 14 gauge Type 304 stainless steal with a satin finish that resists stains and corrosion, with soft, rounded corners. Unit has an integral 1/4" (.6 cm) stainless steel mounting plate, vandal-resistant bottom plate, and 1-1/4" NPT trap.

### **PUSH BUTTON VALVE**

The push-button activated valve assembly allows for front access stream adjustment as well as cartridge and strainer access. The valve works at an operating pressure range of 30 to 90 psi (2.1 to 6.2 bar).

## **OPTIONS**

- Back Panel: Model BP3, satin finish stainless steel back panel.
- Water Filter: Model 6426, 12" x 2" (30.5 x 5.1 cm), in-line lead removal element that reduces lead from incoming water supply.
- Mounting Plate: Model 6700 universal mounting plate for most wall mounted fountains. Priced Separately
- Support Frame: Model 6800 universal in-wall mounting support for use with most fountains.

## **SPECIFICATIONS**

Model 1109.14 is a wall mounted, barrier-free drinking fountain with 14 gauge Type 304 Stainless Steel with satin finish, push-button operated stainless steel valve with front accessible cartridge and flow adjustment, 100% lead-free waterways, polished chrome-plated brass bubbler head and waste strainer, integral 1/4" (.6 cm) stainless steel mounting plate, vandal-resistant bottom plate and 1-1/4" NPT trap.