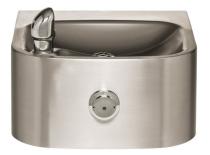

#### CONSTRUCTION

Unit is made of 18 gauge Type 304 stainless steel with a satin finish that resists stains and corrosion, and has soft, rounded corners. Unit features stainless steel satin finish back panel, vandal-resistant bottom plate, and 1-1/4" integral trap.

#### **BUBBLER HEAD**

Polished chrome-plated brass bubbler head with integral basin shank for added strength. Shielded, angled stream opening provides a steady, sanitary source of drinking water.

#### **PUSH BUTTON VALVE**

The push-button activated valve assembly allows for front access stream adjustment as well as cartridge and strainer access. The valve works at an operating pressure range of 30 to 90 psi (2.1 to 6.2 bar).

## SPECIFICATIONS

Model 1105 wall mounted drinking fountain shall include an 18 gauge Type 304 Stainless Steel satin finish basin, push-button operated stainless steel valve with front accessible cartridge and flow adjustment, 100% lead-free waterways, polished chrome-plated brass vandal-resistant bubbler head, polished chrome-plated brass vandal-resistant waste strainer, vandal-resistant bottom plate, and 1-1/4" IPS trap.