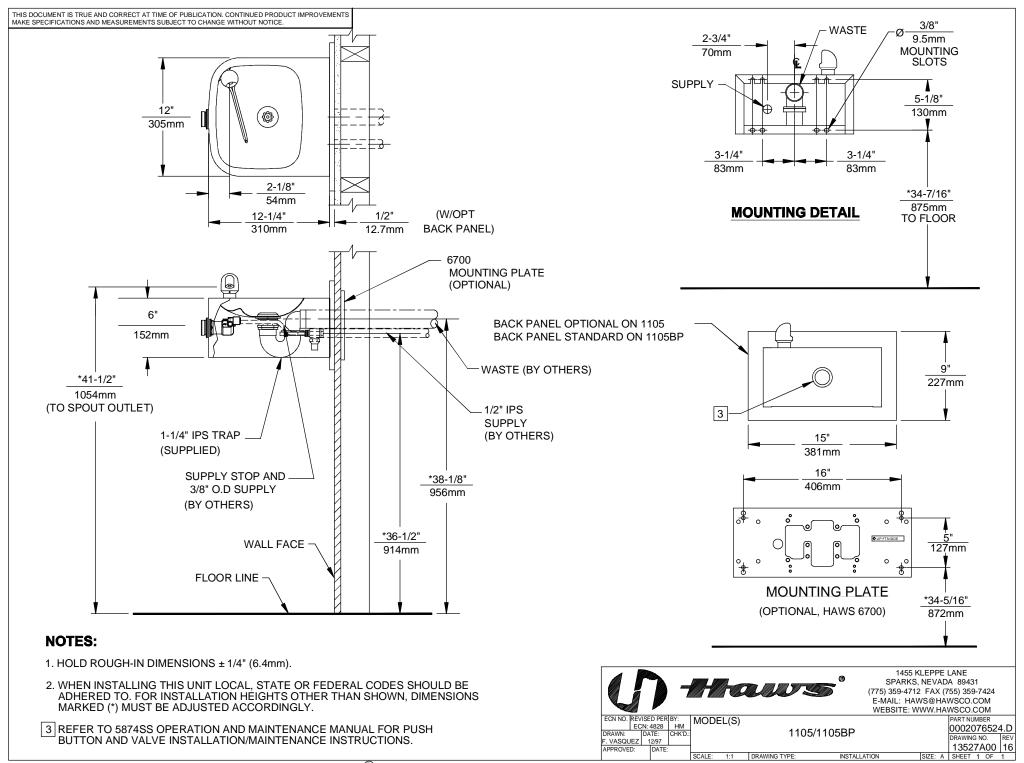

#### CONSTRUCTION

Unit is made of 18 gauge Type 304 stainless steel with a satin finish that resists stains and corrosion, and has soft, rounded corners. Unit features stainless steel satin finish back panel, vandal-resistant bottom plate, and 1-1/4" integral trap.

#### **INTEGRATED TRAP**

Chrome-plated 1-1/2" IPS trap is internally mounted for easy access and installation.

### OPTIONS

- Back Panel: Model BP3, satin finish stainless steel back panel.
- □ Water Filter: Model 6426, 12" x 2" (30.5 x 5.1 cm), in-line lead removal element that reduces lead from incoming water supply.
- Mounting Plate: Model 6700 universal mounting plate for most wall mounted fountains.Priced Separately
- □ Support Frame: Model 6800 universal in-wall mounting support for use with most fountains.